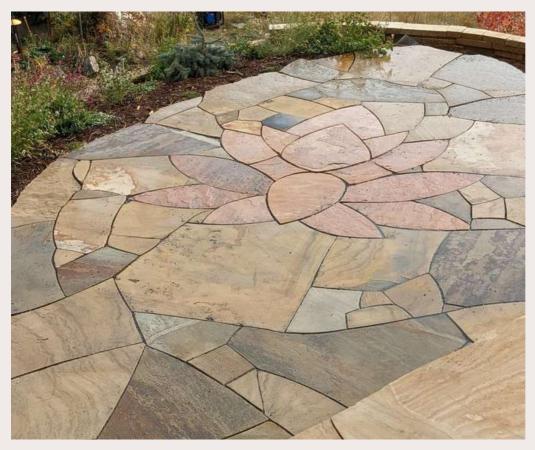

## **PROJECTS**

Lotus pattern flagstone paving

Sandstone Circle work in progress

| Application Area: | Building stone,<br>exterior, floor,<br>paving stone                                         |
|-------------------|---------------------------------------------------------------------------------------------|
| Tiles:            | 29 x 29, 29 x 60,<br>60 x 60 and 60 x<br>90 cm with<br>thickness 2 cm, 3<br>cm, 4 cm, 5 cm. |
| Slabs:            | 120 x 240 cm<br>with thickness 3<br>cm, 4 cm, 5 cm.                                         |
| Finishes:         | Natural Surface,<br>Brushed,<br>Tumbled,<br>Sandblasted,<br>Tumbled, Bush<br>Hammered       |
| Edges:            | Machine Cut,<br>Hand Cut                                                                    |