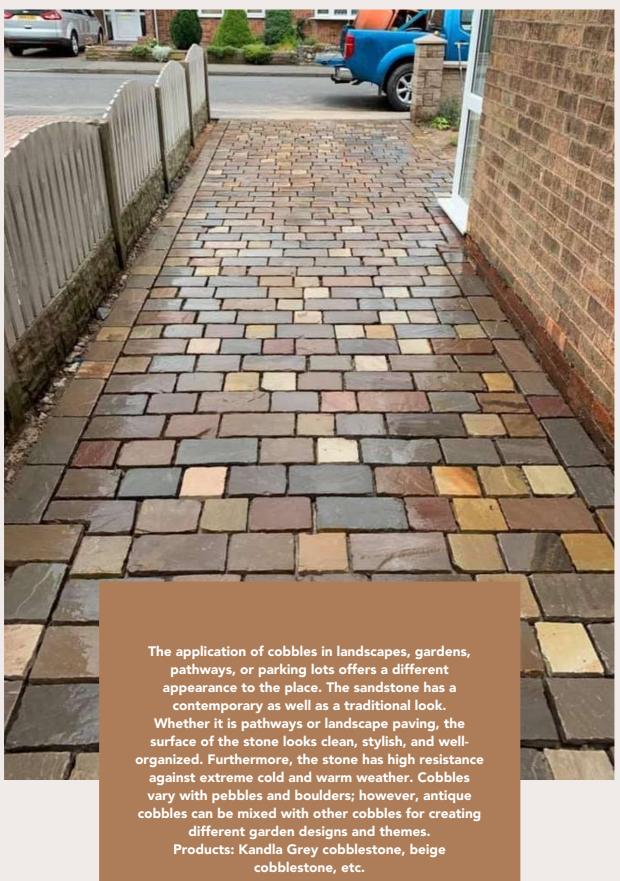

#### COBBLESTONE

| Application Area | Exterior, paving stone                                                                                                        |
|------------------|-------------------------------------------------------------------------------------------------------------------------------|
| Sizes            | 10 x 10 14 x 14 14 x 20 20 x 20 Thickness available from 4 cm to 10 cm More sizes and thicknesses are available upon request. |
| Finish           | Natural Surface,<br>Tumbled                                                                                                   |
| Edges            | Natural Handcut,<br>Machine Cut                                                                                               |