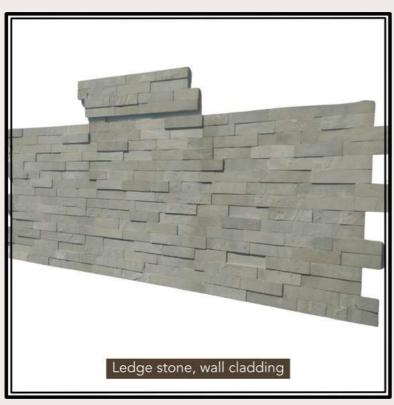

#### SANDSTONE

Sandstone formation takes years, resulting in neutral shades ranging from buff, light cream, pink, brown, grey, and khaki. By choosing sandstone tiles, you can enjoy a unique blend of tones and colors that elevate your outdoor spaces.