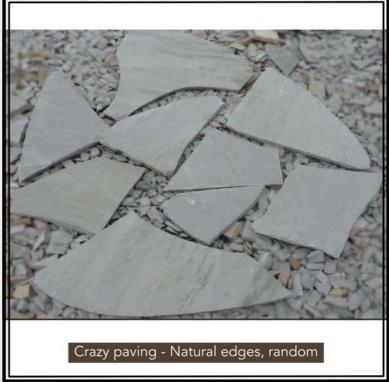

-----------------------------------------------------------------------------------------------------------|
| Sizes            | 10 x 10 14 x 14 14 x 20 20 x 20 Thickness available from 4 cm to 10 cm More sizes and thicknesses are available upon request. |
| Finish           | Natural Surface,<br>Tumbled                                                                                                   |
| Edges            | Natural Handcut,<br>Machine Cut                                                                                               |

#### BANDWAGONS MINERALS Global beauty, carved in stone



















#### BANDWAGONS MINERALS Global beauty, carved in stone



















#### BANDWAGONS MINERALS Global beauty, carred in stone







































#### BANDWAGONS MINERALS Global beauty, carved in stone













# ACTUAL PHOTOGRAPHS









### ACTUAL PHOTOGRPAHS









## ACTUAL PHOTOGRPAHS





### ACTUAL PHOTOGRPAHS







### STONE ACCESSORIES



**RIVER PEBBLES** 



**BASALT PAVER SLABS** 



**GREY CORNERS** 



**RAINBOW SPHERES** 

MINERALS Global beauty, carved in stone

#### CONTACT INFO



#### SHRESHTHA AGRAWAL

**HEAD OF INTERNATIONAL MARKETING** 

#### BANDWAGONS MULTITRADE PVT. LTD.

4-JAWAHAR NAGAR, MAIN ROAD, KOTA, RAJASTHAN, INDIA- 324005

#### SUPPORT@BANDWAGONSMINERALS.IN

+91 702 358 8889 (AVAILABLE ON WHATSAPP ALSO)

#### **PARTNERS**

#### JYOTI ENTERPRISES

G1-55, RIICO INDUSTRIAL AREA ,BIJOLIYA, BHILWARA, RAJASTHAN, INDIA

SANDSTONE | LIMESTONE | COBBLESTONE | MARBLE & GRANITE | NATURAL STONE ACCESS