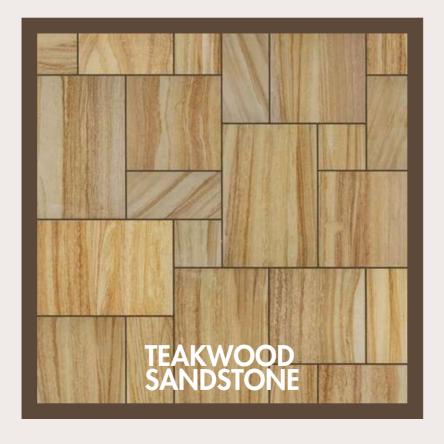

#### SANDSTONE

Sandstone formation takes years, resulting in neutral shades ranging from buff, light cream, pink, brown, grey, and khaki. By choosing sandstone tiles, you can enjoy a unique blend of tones and colors that elevate your outdoor spaces.