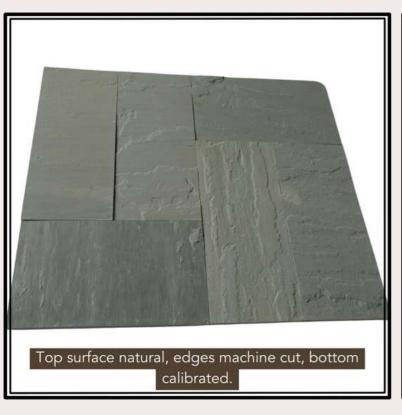

#### SANDSTONE

Sandstone formation takes years, resulting in neutral shades ranging from buff, light cream, pink, brown, grey, and khaki. By choosing sandstone tiles, you can enjoy a unique blend of tones and colors that elevate your outdoor spaces.