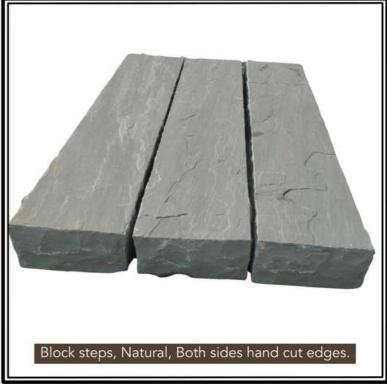

| Application Area: | Building stone,<br>exterior, paving<br>stone                                             |
|-------------------|------------------------------------------------------------------------------------------|
| Tiles:            | 29 x 29, 29 x 60, 60<br>x 60 and 60 x 90 cm<br>with thickness 2 cm,<br>3 cm, 4 cm, 5 cm. |
| Slabs:            | N.A.                                                                                     |
| Finishes:         | Natural Surface,<br>Brushed, Tumbled,<br>Sandblasted                                     |
| Edges:            | Hand Cut                                                                                 |