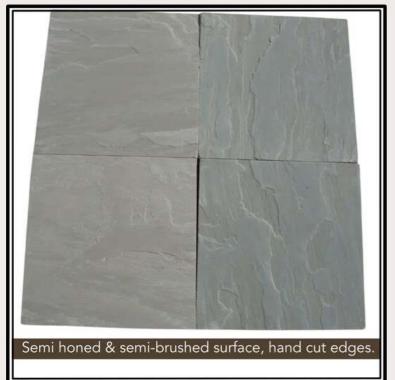

|
|------------------|-------------------------------------------------------------------------------------------------------------------------------|
| Sizes            | 10 x 10 14 x 14 14 x 20 20 x 20 Thickness available from 4 cm to 10 cm More sizes and thicknesses are available upon request. |
| Finish           | Natural Surface,<br>Tumbled                                                                                                   |
| Edges            | Natural Handcut,<br>Machine Cut                                                                                               |

#### BANDWAGONS MINERALS Global beauty, carved in stone



















#### BANDWAGONS MINERALS Global beauty, carved in stone



















#### BANDWAGONS MINERALS Global beauty, carred in stone







































#### BANDWAGONS MINERALS Global beauty, carved in stone













# ACTUAL PHOTOGRAPHS









### ACTUAL PHOTOGRPAHS









## ACTUAL PHOTOGRPAHS





### ACTUAL PHOTOGRPAHS







### STONE ACCESSORIES



**RIVER PEBBLES** 



**BASALT PAVER SLABS** 



**GREY CORNERS** 



**RAINBOW SPHERES** 

MINERALS Global beauty, carved in stone

#### CONTACT INFO



#### SHRESHTHA AGRAWAL

**HEAD OF INTERNATIONAL MARKETING** 

#### BANDWAGONS MULTITRADE PVT. LTD.

4-JAWAHAR NAGAR, MAIN ROAD, KOTA, RAJASTHAN, INDIA- 324005

#### SUPPORT@BANDWAGONSMINERALS.IN

+91 702 358 8889 (AVAILABLE ON WHATSAPP ALSO)

#### **PARTNERS**

#### JYOTI ENTERPRISES

G1-55, RIICO INDUSTRIAL AREA ,BIJO