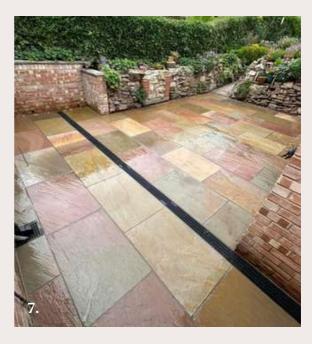

10 x 10 14 x 14 14 x 20 20 x 20 Thickness available from 4 cm to 10 cm More sizes and thicknesses are available upon request. |
| Finish           | Natural Surface,<br>Tumbled                                                                                                   |
| Edges            | Natural Handcut,<br>Machine Cut                                                                                               |

#### BANDWAGONS MINERALS Global beauty, carved in stone



















#### BANDWAGONS MINERALS Global beauty, carved in stone



















#### BANDWAGONS MINERALS Global beauty, carred in stone







































#### BANDWAGONS MINERALS Global beauty, carved in stone













# ACTUAL PHOTOGRAPHS









### ACTUAL PHOTOGRPAHS









## ACTUAL PHOTOGRPAHS





### ACTUAL PHOTOGRPAHS







### STONE ACCESSORIES



**RIVER PEBBLES** 



**BASALT PAVER SLABS** 



**GREY CORNERS** 



**RAINBOW SPHERES** 

MINERALS Global beauty, carved in stone

#### CONTACT INFO



#### SHRESHTHA AGRAWAL

**HEAD OF INTERNATIONAL MARKETING** 

#### BANDWAGONS MULTITRADE PVT. LTD.

4-JAWAHAR NAGAR, MAIN ROAD, KOTA, RAJASTHAN, INDIA- 324005

#### SUPPORT@BANDWAGONSMINERALS.IN

+91 702 358 8889 (AVAILABLE ON WHATSAPP ALSO)

#### **PARTNERS**

#### JYOTI ENTERPRISES

G1-55, RIICO INDUSTRIAL AREA ,BIJOLIYA, BHILWARA, RAJASTHAN, INDIA

SANDSTONE | LIMESTONE | COBBLESTONE | MARBLE & GRANITE | NATURAL STONE ACCESSORIES



MINERALS Global beauty, carved in stone





www.bandwagonsminerals.in