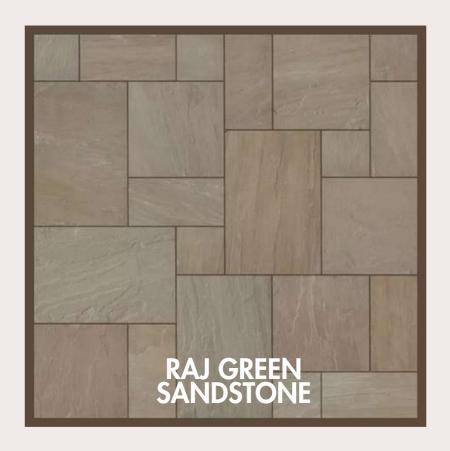

#### SANDSTONE

Sandstone formation takes years, resulting in neutral shades ranging from buff, light cream, pink, brown, grey, and khaki. By choosing sandstone tiles, you can enjoy a unique blend of tones and colors that elevate your outdoor spaces.