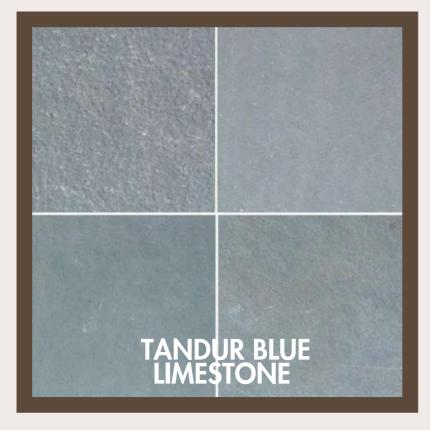

| Application Area: | Building stone, interior,<br>exterior, wall, floor, pool<br>coping, sills, paving stone        |
|-------------------|------------------------------------------------------------------------------------------------|
| Tiles:            | 30 x 30, 60 x 30, 60 x 60<br>and 60 x 90 cm with<br>thickness 2 cm, 3 cm, 4 cm,<br>5 cm, 6 cm. |
| Slabs:            | 30 x 30, 60 x 30, 60 x 60<br>and 60 x 90 cm with<br>thickness 2 cm, 3 cm, 4 cm,<br>5 cm, 6 cm. |
| Finishes:         | Natural Surface, Brushed,<br>Tumbled, Sandblasted,<br>Bush Hammered                            |
| Edges:            | Machine Cut, Hand Cut                                                                          |