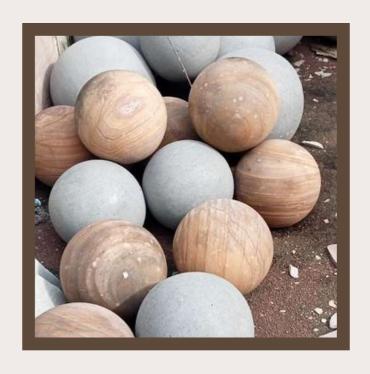

### STONE ACCESSORIES

**RIVER PEBBLES** 

**BASALT PAVER SLABS** 

**GREY CORNERS** 

**RAINBOW SPHERES** 

MINERALS Global beauty, carved in stone