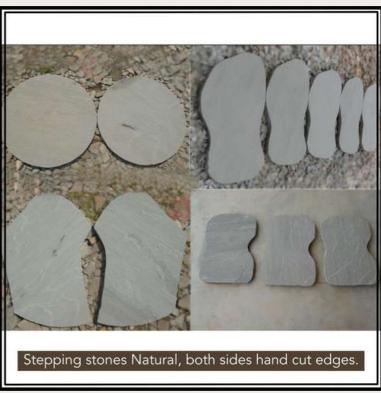

| Application Area: | Building stone,<br>exterior, paving<br>stone                                             |
|-------------------|------------------------------------------------------------------------------------------|
| Tiles:            | 29 x 29, 29 x 60, 60<br>x 60 and 60 x 90 cm<br>with thickness 2 cm,<br>3 cm, 4 cm, 5 cm. |
| Slabs:            | N.A.                                                                                     |
| Finishes:         | Natural Surface,<br>Brushed, Tumbled,<br>Sandblasted                                     |
| Edges:            | Hand Cut                                                                                 |

| Application Area: | Building stone,<br>exterior, paving<br>stone                                             |
|-------------------|------------------------------------------------------------------------------------------|
| Tiles:            | 29 x 29, 29 x 60, 60<br>x 60 and 60 x 90 cm<br>with thickness 2 cm,<br>3 cm, 4 cm, 5 cm. |
| Slabs:            | N.A.                                                                                     |
| Finishes:         | Natural Surface,<br>Brushed, Tumbled,<br>Sandblasted, Bush<br>hammered                   |
| Edges:            | Hand Cut, Machine<br>Cut                                                                 |

| Application Area: | Building stone,<br>exterior, paving<br>stone                                                      |
|-------------------|---------------------------------------------------------------------------------------------------|
| Tiles:            | 29 x 29, 29 x 60, 60<br>x 60 and 60 x 90<br>cm with thickness 2<br>cm, 3 cm, 4 cm.                |
| Slabs:            | 30 x 30, 60 x 30, 60<br>x 60 and 60 x 90<br>cm with thickness 2<br>cm, 3 cm, 4 cm, 5<br>cm, 6 cm. |
| Finishes:         | Natural Surface,<br>Brushed, Tumbled,<br>Sandblasted,<br>Tumbled                                  |
| Edges:            | Hand Cut                                                                                          |

| Application<br>Area: | Building stone,<br>exterior, paving stone                                                |
|----------------------|------------------------------------------------------------------------------------------|
| Tiles:               | 29 x 29, 29 x 60, 60 x<br>60 and 60 x 90 cm<br>with thickness 2 cm, 3<br>cm, 4 cm, 5 cm. |
| Slabs:               | N.A.                                                                                     |
| Finishes:            | Natural Surface,<br>Brushed, Tumbled,<br>Sandblasted                                     |
| Edges:               | Hand Cut                                                                                 |