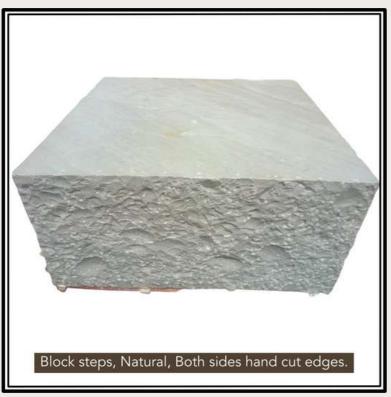

| Application Area: | Building stone,<br>exterior, paving<br>stone                                             |
|-------------------|------------------------------------------------------------------------------------------|
| Tiles:            | 29 x 29, 29 x 60, 60<br>x 60 and 60 x 90 cm<br>with thickness 2 cm,<br>3 cm, 4 cm, 5 cm. |
| Slabs:            | N.A.                                                                                     |
| Finishes:         | Natural Surface,<br>Brushed, Tumbled,<br>Sandblasted                                     |
| Edges:            | Hand Cut                                                                                 |