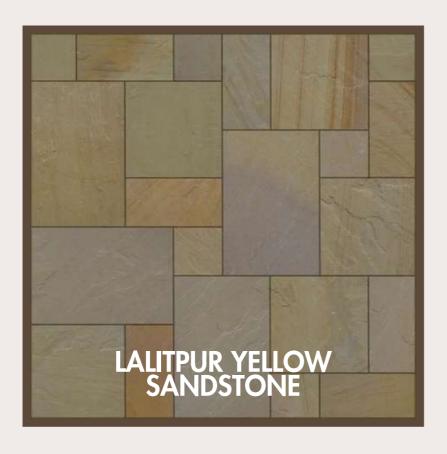

#### SANDSTONE

Sandstone formation takes years, resulting in neutral shades ranging from buff, light cream, pink, brown, grey, and khaki. By choosing sandstone tiles, you can enjoy a unique blend of tones and colors that elevate your outdoor spaces.