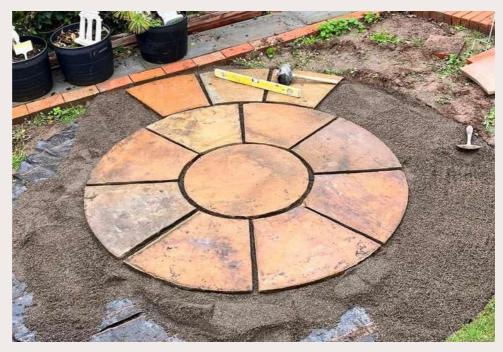

## **PROJECTS**

Lotus pattern flagstone paving

Sandstone Circle work in progress

| Application Area: | Building stone,<br>exterior, floor,<br>paving stone                                         |
|-------------------|---------------------------------------------------------------------------------------------|
| Tiles:            | 29 x 29, 29 x 60,<br>60 x 60 and 60 x<br>90 cm with<br>thickness 2 cm, 3<br>cm, 4 cm, 5 cm. |
| Slabs:            | 120 x 240 cm<br>with thickness 3<br>cm, 4 cm, 5 cm.                                         |
| Finishes:         | Natural Surface,<br>Brushed,<br>Tumbled,<br>Sandblasted,<br>Tumbled, Bush<br>Hammered       |
| Edges:            | Machine Cut,<br>Hand Cut                                                                    |