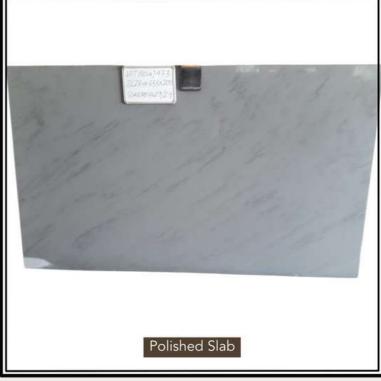

---------|-------------------------------------------------------------------------------------------------------------------------------|
| Sizes            | 10 x 10 14 x 14 14 x 20 20 x 20 Thickness available from 4 cm to 10 cm More sizes and thicknesses are available upon request. |
| Finish           | Natural Surface,<br>Tumbled                                                                                                   |
| Edges            | Natural Handcut,<br>Machine Cut                                                                                               |

#### BANDWAGONS MINERALS Global beauty, carved in stone



















#### BANDWAGONS MINERALS Global beauty, carved in stone



















#### BANDWAGONS MINERALS Global beauty, carred in stone







































#### BANDWAGONS MINERALS Global beauty, carved in stone













# ACTUAL PHOTOGRAPHS









### ACTUAL PHOTOGRPAHS









## ACTUAL PHOTOGRPAHS





### ACTUAL PHOTOGRPAHS







### STONE ACCESSORIES



**RIVER PEBBLES** 



**BASALT PAVER SLABS** 



**GREY CORNERS** 



**RAINBOW SPHERES** 

MINERALS Global beauty, carved in stone

#### CONTACT INFO



#### SHRESHTHA AGRAWAL

**HEAD OF INTERNATIONAL MARKETING** 

#### BANDWAGONS MULTITRADE PVT. LTD.

4-JAWAHAR NAGAR, MAIN ROAD, KOTA, RAJASTHAN, INDIA- 324005

#### SUPPORT@BANDWAGONSMINERALS.IN

+91 702 358 8889 (AVAILABLE ON WHATSAPP ALSO)

#### **PARTNERS**

#### JYOTI ENTERPRISES

G1-55, RIICO INDUSTRIAL AREA ,BIJOLIYA, BHILWARA, RAJASTHAN, INDIA

SANDSTONE | LIMESTONE | COBBLESTONE | MARBLE &