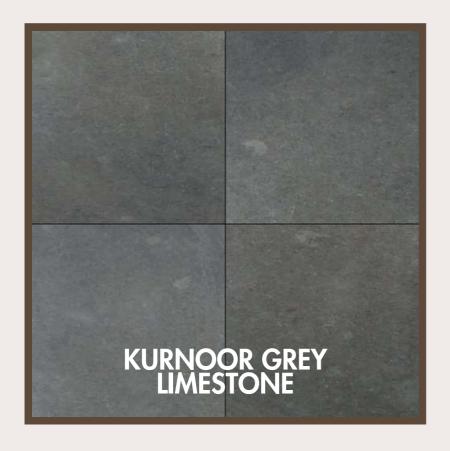

#### LIMESTONE

| Application Area: | Building stone, interior,<br>exterior, floor, paving<br>stone                            |
|-------------------|------------------------------------------------------------------------------------------|
| Tiles:            | 29 x 29, 29 x 60, 60 x 60<br>and 60 x 90 cm with<br>thickness 2 cm, 3 cm, 4<br>cm, 5 cm. |
| Slabs:            | 90 cm x 150 with thickness 3 cm, 4 cm, 5 cm.                                             |
| Finishes:         | Natural Surface,<br>Brushed, Tumbled,<br>Sandblasted                                     |
| Edges:            | Machine Cut, Hand Cut                                                                    |