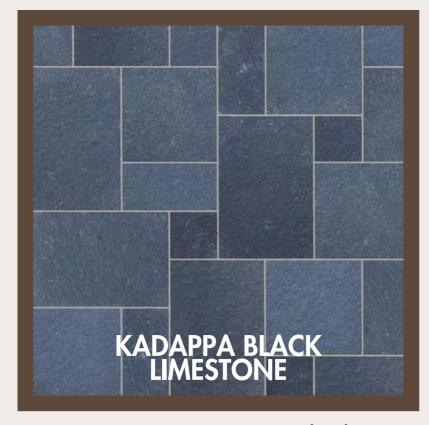

#### LIMESTONE

| Application Area: | Building stone, interior,<br>exterior, floor, paving<br>stone                            |
|-------------------|------------------------------------------------------------------------------------------|
| Tiles:            | 29 x 29, 29 x 60, 60 x 60<br>and 60 x 90 cm with<br>thickness 2 cm, 3 cm, 4<br>cm, 5 cm. |
| Slabs:            | 90 cm x 150 with thickness 3 cm, 4 cm, 5 cm.                                             |
| Finishes:         | Natural Surface,<br>Brushed, Tumbled,<br>Sandblasted                                     |
| Edges:            | Machine Cut, Hand Cut                                                                    |