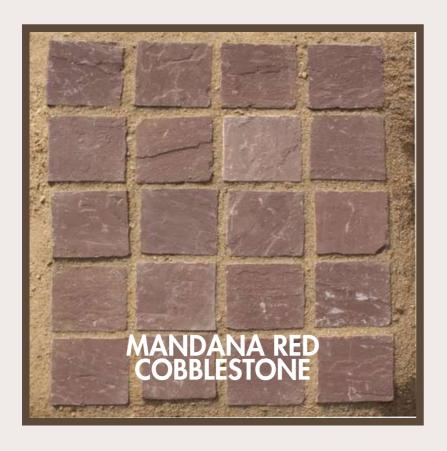

| Application Area | Exterior, paving stone                                                                                                        |
|------------------|-------------------------------------------------------------------------------------------------------------------------------|
| Sizes            | 10 x 10 14 x 14 14 x 20 20 x 20 Thickness available from 4 cm to 10 cm More sizes and thicknesses are available upon request. |
| Finish           | Natural Surface,<br>Tumbled                                                                                                   |
| Edges            | Natural Handcut,<br>Machine Cut                                                                                               |