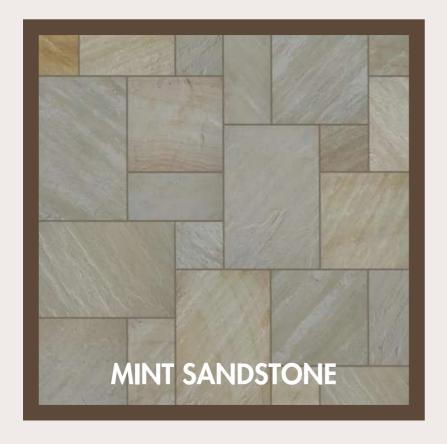

#### SANDSTONE

Sandstone formation takes years, resulting in neutral shades ranging from buff, light cream, pink, brown, grey, and khaki. By choosing sandstone tiles, you can enjoy a unique blend of tones and colors that elevate your outdoor spaces.