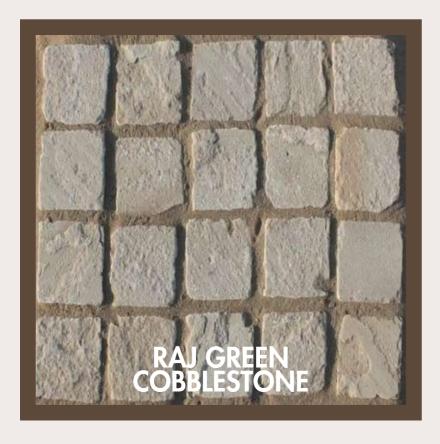

#### COBBLESTONE

| Application Area | Exterior, paving stone                                                                                                        |
|------------------|-------------------------------------------------------------------------------------------------------------------------------|
| Sizes            | 10 x 10 14 x 14 14 x 20 20 x 20 Thickness available from 4 cm to 10 cm More sizes and thicknesses are available upon request. |
| Finish           | Natural Surface,<br>Tumbled                                                                                                   |
| Edges            | Natural Handcut,<br>Machine Cut                                                                                               |