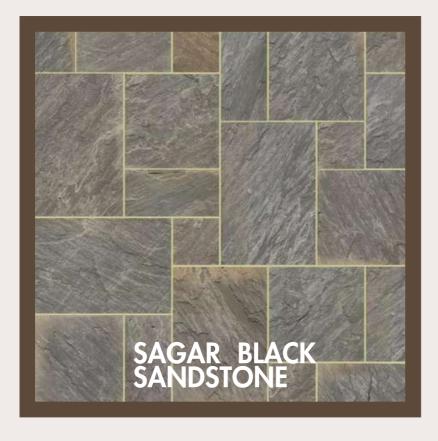

#### SANDSTONE

Sandstone formation takes years, resulting in neutral shades ranging from buff, light cream, pink, brown, grey, and khaki. By choosing sandstone tiles, you can enjoy a unique blend of tones and colors that elevate your outdoor spaces.