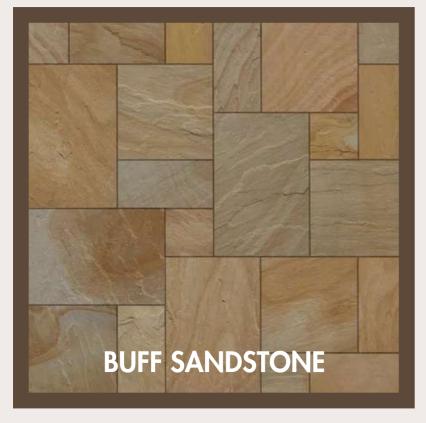

#### SANDSTONE

Sandstone formation takes years, resulting in neutral shades ranging from buff, light cream, pink, brown, grey, and khaki. By choosing sandstone tiles, you can enjoy a unique blend of tones and colors that elevate your outdoor spaces.