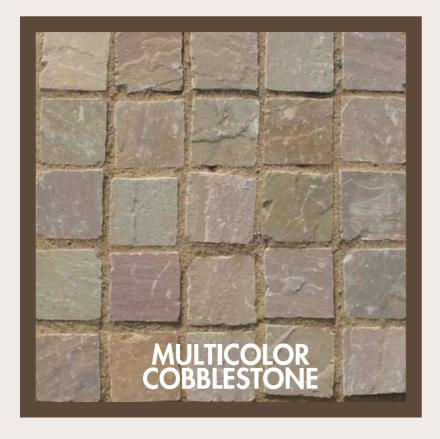

| Application Area | Exterior, paving stone                                                                                                        |
|------------------|-------------------------------------------------------------------------------------------------------------------------------|
| Sizes            | 10 x 10 14 x 14 14 x 20 20 x 20 Thickness available from 4 cm to 10 cm More sizes and thicknesses are available upon request. |
| Finish           | Natural Surface,<br>Tumbled                                                                                                   |
| Edges            | Natural Handcut,<br>Machine Cut                                                                                               |