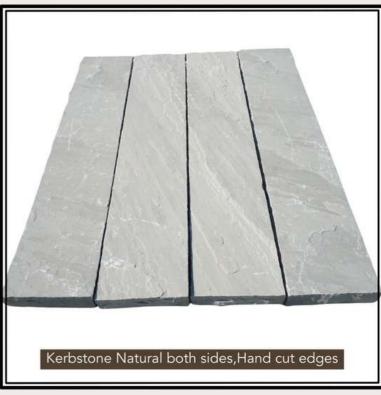

| Application Area: | Building stone, interior,<br>exterior, paving stone                                            |
|-------------------|------------------------------------------------------------------------------------------------|
| Tiles:            | 30 x 30, 60 x 30, 60 x 60<br>and 60 x 90 cm with<br>thickness 2 cm, 3 cm.                      |
| Slabs:            | 30 x 30, 60 x 30, 60 x 60<br>and 60 x 90 cm with<br>thickness 2 cm, 3 cm, 4 cm,<br>5 cm, 6 cm. |
| Finishes:         | Natural Surface, Brushed,<br>Tumbled, Sandblasted.                                             |
| Edges:            | Machine Cut, Hand Cut                                                                          |