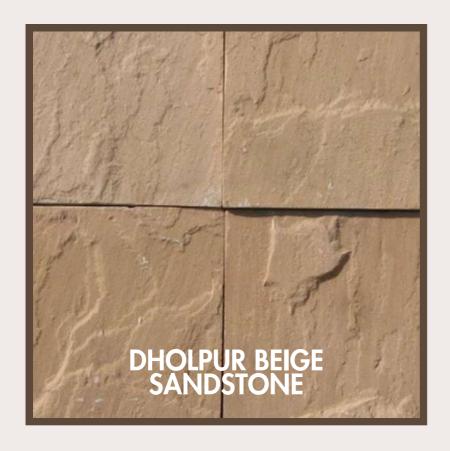

#### SANDSTONE

Sandstone formation takes years, resulting in neutral shades ranging from buff, light cream, pink, brown, grey, and khaki. By choosing sandstone tiles, you can enjoy a unique blend of tones and colors that elevate your outdoor spaces.