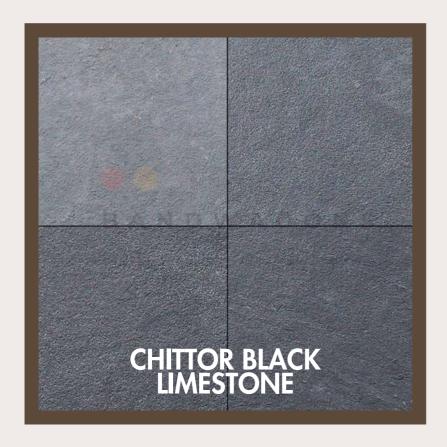

| Application Area: | Building stone, interior,<br>exterior, paving stone                                            |
|-------------------|------------------------------------------------------------------------------------------------|
| Tiles:            | 30 x 30, 60 x 30, 60 x 60<br>and 60 x 90 cm with<br>thickness 2 cm, 3 cm.                      |
| Slabs:            | 30 x 30, 60 x 30, 60 x 60<br>and 60 x 90 cm with<br>thickness 2 cm, 3 cm, 4 cm,<br>5 cm, 6 cm. |
| Finishes:         | Natural Surface, Brushed,<br>Tumbled, Sandblasted.                                             |
| Edges:            | Machine Cut, Hand Cut                                                                          |