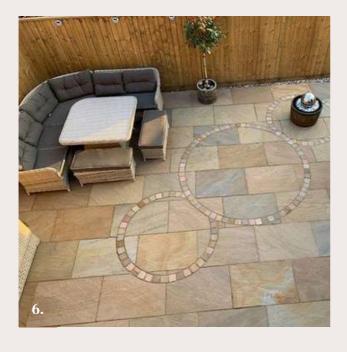

## **PROJECTS**

Lotus pattern flagstone paving

Sandstone Circle work in progress

| Application Area: | Building stone,<br>exterior, floor,<br>paving stone                                         |
|-------------------|---------------------------------------------------------------------------------------------|
| Tiles:            | 29 x 29, 29 x 60,<br>60 x 60 and 60 x<br>90 cm with<br>thickness 2 cm, 3<br>cm, 4 cm, 5 cm. |
| Slabs:            | 120 x 240 cm<br>with thickness 3<br>cm, 4 cm, 5 cm.                                         |
| Finishes:         | Natural Surface,<br>Brushed,<br>Tumbled,<br>Sandblasted,<br>Tumbled, Bush<br>Hammered       |
| Edges:            | Machine Cut,<br>Hand Cut                                                                    |