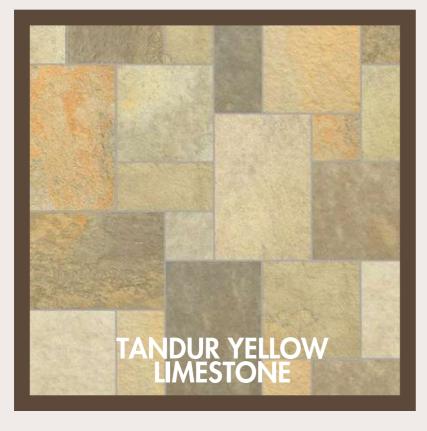

#### LIMESTONE

| Application Area: | Building stone, interior,<br>exterior, floor, paving<br>stone                            |
|-------------------|------------------------------------------------------------------------------------------|
| Tiles:            | 29 x 29, 29 x 60, 60 x 60<br>and 60 x 90 cm with<br>thickness 2 cm, 3 cm, 4<br>cm, 5 cm. |
| Slabs:            | 90 cm x 150 with thickness 3 cm, 4 cm, 5 cm.                                             |
| Finishes:         | Natural Surface,<br>Brushed, Tumbled,<br>Sandblasted                                     |
| Edges:            | Machine Cut, Hand Cut                                                                    |