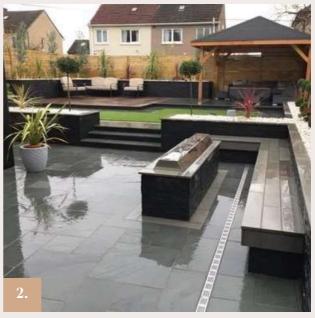

## **PROJECTS**

Lotus pattern flagstone paving

Sandstone Circle work in progress

| Application Area: | Building stone,<br>exterior, floor,<br>paving stone                                         |
|-------------------|---------------------------------------------------------------------------------------------|
| Tiles:            | 29 x 29, 29 x 60,<br>60 x 60 and 60 x<br>90 cm with<br>thickness 2 cm, 3<br>cm, 4 cm, 5 cm. |
| Slabs:            | 120 x 240 cm<br>with thickness 3<br>cm, 4 cm, 5 cm.                                         |
| Finishes:         | Natural Surface,<br>Brushed,<br>Tumbled,<br>Sandblasted,<br>Tumbled, Bush<br>Hammered       |
| Edges:            | Machine Cut,<br>Hand Cut                                                                    |