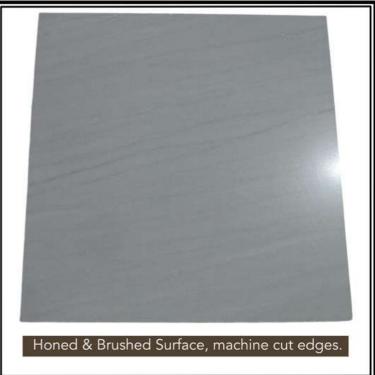

| Exterior, paving stone                                                                                                        |
|------------------|-------------------------------------------------------------------------------------------------------------------------------|
| Sizes            | 10 x 10 14 x 14 14 x 20 20 x 20 Thickness available from 4 cm to 10 cm More sizes and thicknesses are available upon request. |
| Finish           | Natural Surface,<br>Tumbled                                                                                                   |
| Edges            | Natural Handcut,<br>Machine Cut                                                                                               |

#### BANDWAGONS MINERALS Global beauty, carved in stone



















#### BANDWAGONS MINERALS Global beauty, carved in stone



















#### BANDWAGONS MINERALS Global beauty, carred in stone







































#### BANDWAGONS MINERALS Global beauty, carved in stone













# ACTUAL PHOTOGRAPHS









### ACTUAL PHOTOGRPAHS









## ACTUAL PHOTOGRPAHS





### ACTUAL PHOTOGRPAHS







### STONE ACCESSORIES



**RIVER PEBBLES** 



**BASALT PAVER SLABS** 



**GREY CORNERS** 



**RAINBOW SPHERES** 

MINERALS Global beauty, carved in stone

#### CONTACT INFO



#### SHRESHTHA AGRAWAL

**HEAD OF INTERNATIONAL MARKETING** 

#### BANDWAGONS MULTITRADE PVT. LTD.

4-JAWAHAR NAGAR, MAIN ROAD, KOTA, RAJASTHAN, INDIA- 324005

#### SUPPORT@BANDWAGONSMINERALS.IN

+91 702 358 8889 (AVAILABLE ON WHATSAPP ALSO)

#### **PARTNERS**