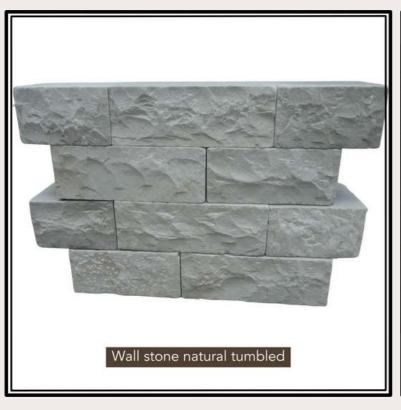

| Application Area: | Building stone,<br>interior, exterior, wall,<br>floor, pool coping,<br>sills, paving stone     |
|-------------------|------------------------------------------------------------------------------------------------|
| Tiles:            | 30 x 30, 60 x 30, 60 x<br>60 and 60 x 90 cm<br>with thickness 2 cm, 3<br>cm, 4 cm, 5 cm, 6 cm. |
| Slabs:            | 30 x 30, 60 x 30, 60 x<br>60 and 60 x 90 cm<br>with thickness 2 cm, 3<br>cm, 4 cm, 5 cm, 6 cm. |
| Finishes:         | Natural Surface,<br>Brushed, Tumbled,<br>Sandblasted, Bush<br>Hammered                         |
| Edges:            | Machine Cut, Hand<br>Cut                                                                       |