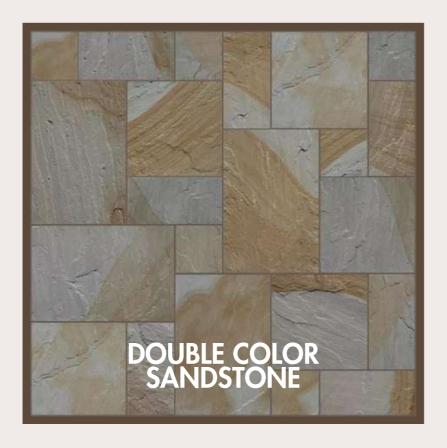

#### SANDSTONE

Sandstone formation takes years, resulting in neutral shades ranging from buff, light cream, pink, brown, grey, and khaki. By choosing sandstone tiles, you can enjoy a unique blend of tones and colors that elevate your outdoor spaces.