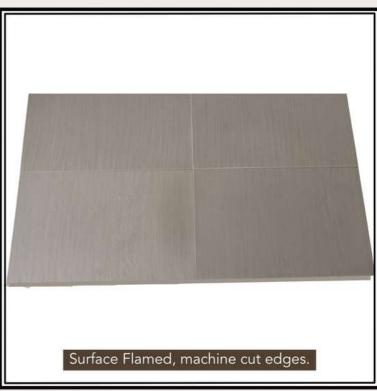

## **PROJECTS**

Lotus pattern flagstone paving

Sandstone Circle work in progress

| Application Area: | Building stone,<br>exterior, floor,<br>paving stone                                         |
|-------------------|---------------------------------------------------------------------------------------------|
| Tiles:            | 29 x 29, 29 x 60,<br>60 x 60 and 60 x<br>90 cm with<br>thickness 2 cm, 3<br>cm, 4 cm, 5 cm. |
| Slabs:            | 120 x 240 cm<br>with thickness 3<br>cm, 4 cm, 5 cm.                                         |
| Finishes:         | Natural Surface,<br>Brushed,<br>Tumbled,<br>Sandblasted,<br>Tumbled, Bush<br>Hammered       |
| Edges:            | Machine Cut,<br>Hand Cut                                                                    |

| Application Area: | Building stone,<br>exterior, paving<br>stone                                                |
|-------------------|---------------------------------------------------------------------------------------------|
| Tiles:            | 29 x 29, 29 x 60,<br>60 x 60 and 60 x<br>90 cm with<br>thickness 2 cm, 3<br>cm, 4 cm, 5 cm. |
| Slabs:            | 90 x 150 cm with<br>thickness 3 cm, 4<br>cm, 5 cm.                                          |
| Finishes:         | Natural Surface,<br>Brushed,<br>Tumbled,<br>Sandblasted,<br>Bush Hammered                   |
| Edges:            | Machine Cut,<br>Hand Cut                                                                    |