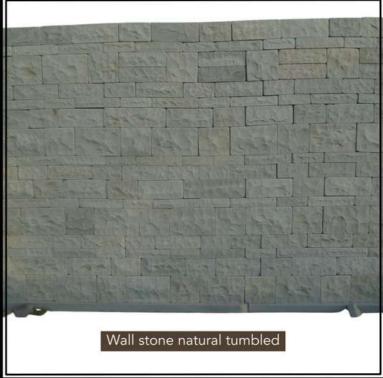

| Application Area: | Building stone,<br>interior, exterior, wall,<br>floor, pool coping,<br>sills, paving stone     |
|-------------------|------------------------------------------------------------------------------------------------|
| Tiles:            | 30 x 30, 60 x 30, 60 x<br>60 and 60 x 90 cm<br>with thickness 2 cm, 3<br>cm, 4 cm, 5 cm, 6 cm. |
| Slabs:            | 30 x 30, 60 x 30, 60 x<br>60 and 60 x 90 cm<br>with thickness 2 cm, 3<br>cm, 4 cm, 5 cm, 6 cm. |
| Finishes:         | Natural Surface,<br>Brushed, Tumbled,<br>Sandblasted, Bush<br>Hammered                         |
| Edges:            | Machine Cut, Hand<br>Cut                                                                       |