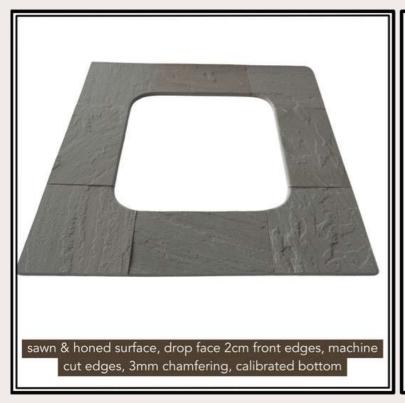

#### LIMESTONE

| Application Area: | Building stone, interior,<br>exterior, floor, paving<br>stone                            |
|-------------------|------------------------------------------------------------------------------------------|
| Tiles:            | 29 x 29, 29 x 60, 60 x 60<br>and 60 x 90 cm with<br>thickness 2 cm, 3 cm, 4<br>cm, 5 cm. |
| Slabs:            | 90 cm x 150 with thickness 3 cm, 4 cm, 5 cm.                                             |
| Finishes:         | Natural Surface,<br>Brushed, Tumbled,<br>Sandblasted                                     |
| Edges:            | Machine Cut, Hand Cut                                                                    |