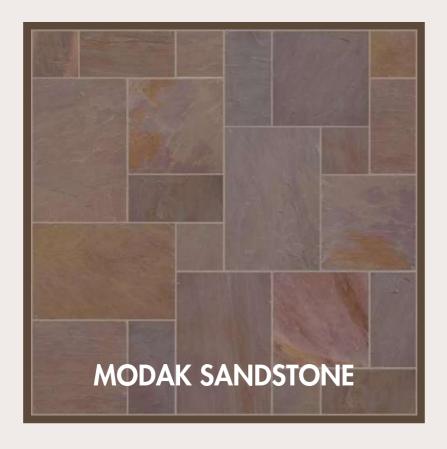

#### SANDSTONE

Sandstone formation takes years, resulting in neutral shades ranging from buff, light cream, pink, brown, grey, and khaki. By choosing sandstone tiles, you can enjoy a unique blend of tones and colors that elevate your outdoor spaces.