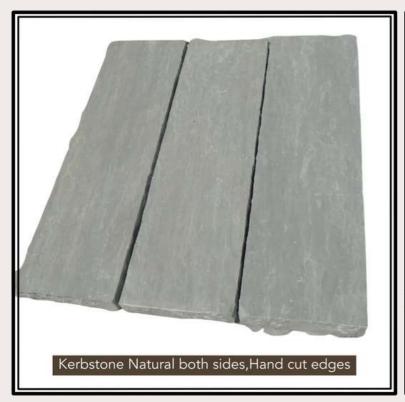

| Application Area: | Building stone, interior,<br>exterior, wall, floor, pool<br>coping, sills, paving stone        |
|-------------------|------------------------------------------------------------------------------------------------|
| Tiles:            | 30 x 30, 60 x 30, 60 x 60<br>and 60 x 90 cm with<br>thickness 2 cm, 3 cm, 4 cm,<br>5 cm, 6 cm. |
| Slabs:            | 30 x 30, 60 x 30, 60 x 60<br>and 60 x 90 cm with<br>thickness 2 cm, 3 cm, 4 cm,<br>5 cm, 6 cm. |
| Finishes:         | Natural Surface, Brushed,<br>Tumbled, Sandblasted,<br>Bush Hammered                            |
| Edges:            | Machine Cut, Hand Cut                                                                          |