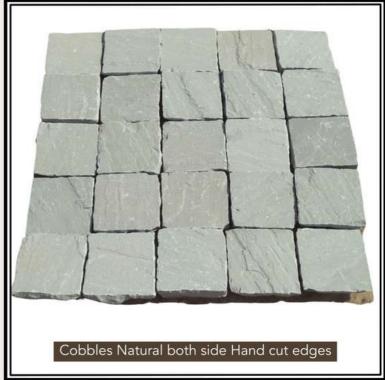

#### COBBLESTONE

| Application Area | Exterior, paving stone                                                                                                        |
|------------------|-------------------------------------------------------------------------------------------------------------------------------|
| Sizes            | 10 x 10 14 x 14 14 x 20 20 x 20 Thickness available from 4 cm to 10 cm More sizes and thicknesses are available upon request. |
| Finish           | Natural Surface,<br>Tumbled                                                                                                   |
| Edges            | Natural Handcut,<br>Machine Cut                                                                                               |