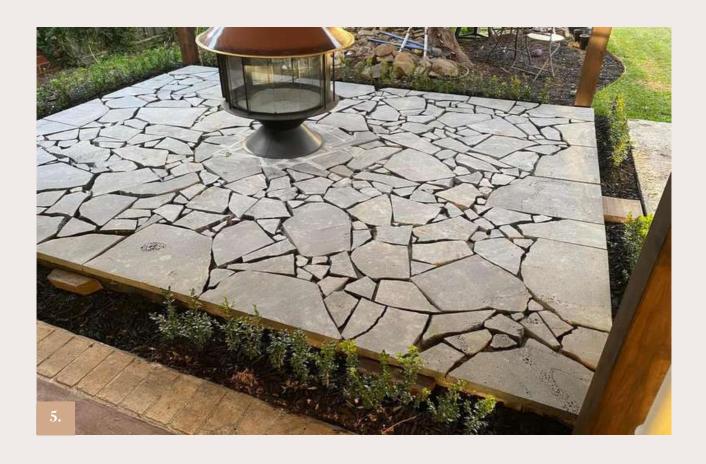

| 10 x 10 14 x 14 14 x 20 20 x 20 Thickness available from 4 cm to 10 cm More sizes and thicknesses are available upon request. |
| Finish           | Natural Surface,<br>Tumbled                                                                                                   |
| Edges            | Natural Handcut,<br>Machine Cut                                                                                               |

#### BANDWAGONS MINERALS Global beauty, carved in stone



















#### BANDWAGONS MINERALS Global beauty, carved in stone



















#### BANDWAGONS MINERALS Global beauty, carred in stone







































#### BANDWAGONS MINERALS Global beauty, carved in stone













# ACTUAL PHOTOGRAPHS









### ACTUAL PHOTOGRPAHS









## ACTUAL PHOTOGRPAHS





### ACTUAL PHOTOGRPAHS







### STONE ACCESSORIES



**RIVER PEBBLES** 



**BASALT PAVER SLABS** 



**GREY CORNERS** 



**RAINBOW SPHERES** 

MINERALS Global beauty, carved in stone

#### CONTACT INFO



#### SHRESHTHA AGRAWAL

**HEAD OF INTERNATIONAL MARKETING** 

#### BANDWAGONS MULTITRADE PVT. LTD.

4-JAWAHAR NAGAR, MAIN ROAD, KOTA, RAJASTHAN, INDIA- 324005

#### SUPPORT@BANDWAGONSMINERALS.IN

+91 702 358 8889 (AVAILABLE ON WHATSAPP ALSO)

#### **PARTNERS**

#### JYOTI ENTERPRISES

G1-55, RIICO INDUSTRIAL AREA ,BIJOLIYA, BHILWARA, RAJASTHAN, INDIA

SANDSTONE | LIMESTONE | COBBLESTONE | MARBLE & GRANITE | NATURAL STONE ACCESSORIES



MINERALS Global beauty, carved in stone





www.bandwagonsminerals.in