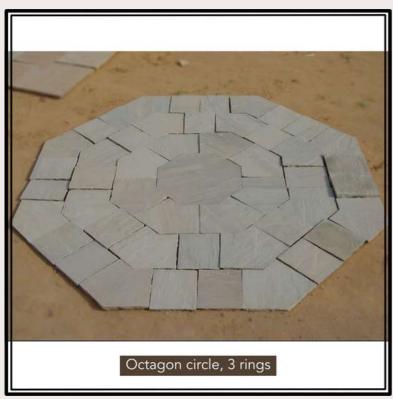

-------------------------------------------------------------------------------------------------------------|
| Sizes            | 10 x 10 14 x 14 14 x 20 20 x 20 Thickness available from 4 cm to 10 cm More sizes and thicknesses are available upon request. |
| Finish           | Natural Surface,<br>Tumbled                                                                                                   |
| Edges            | Natural Handcut,<br>Machine Cut                                                                                               |

#### BANDWAGONS MINERALS Global beauty, carved in stone



















#### BANDWAGONS MINERALS Global beauty, carved in stone



















#### BANDWAGONS MINERALS Global beauty, carred in stone







































#### BANDWAGONS MINERALS Global beauty, carved in stone













# ACTUAL PHOTOGRAPHS









### ACTUAL PHOTOGRPAHS









## ACTUAL PHOTOGRPAHS





### ACTUAL PHOTOGRPAHS







### STONE ACCESSORIES



**RIVER PEBBLES** 



**BASALT PAVER SLABS** 



**GREY CORNERS** 



**RAINBOW SPHERES** 

MINERALS Global beauty, carved in stone

#### CONTACT INFO



#### SHRESHTHA AGRAWAL

**HEAD OF INTERNATIONAL MARKETING** 

#### BANDWAGONS MULTITRADE PVT. LTD.

4-JAWAHAR NAGAR, MAIN ROAD, KOTA, RAJASTHAN, INDIA- 324005

#### SUPPORT@BANDWAGONSMINERALS.IN

+91 702 358 8889 (AVAILABLE ON WHATSAPP ALSO)

#### **PARTNERS**

#### JYOTI ENTERPRISES

G1-55, RIICO INDUSTRIAL AREA ,BIJOLIYA, BHILWARA, RAJASTHAN, INDIA

SANDSTONE | LIMESTONE | COBBLESTONE | MARBLE & GRANITE | NATURAL STONE ACCE