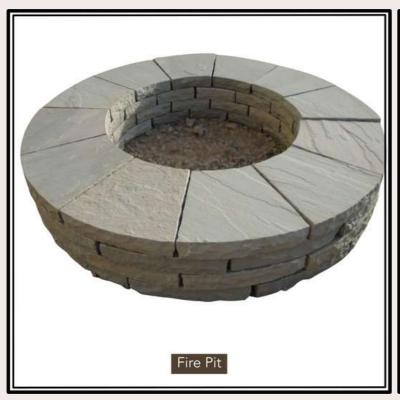

------------------------------------------------|
| Sizes            | 10 x 10 14 x 14 14 x 20 20 x 20 Thickness available from 4 cm to 10 cm More sizes and thicknesses are available upon request. |
| Finish           | Natural Surface,<br>Tumbled                                                                                                   |
| Edges            | Natural Handcut,<br>Machine Cut                                                                                               |

#### BANDWAGONS MINERALS Global beauty, carved in stone



















#### BANDWAGONS MINERALS Global beauty, carved in stone



















#### BANDWAGONS MINERALS Global beauty, carred in stone







































#### BANDWAGONS MINERALS Global beauty, carved in stone













# ACTUAL PHOTOGRAPHS









### ACTUAL PHOTOGRPAHS









## ACTUAL PHOTOGRPAHS





### ACTUAL PHOTOGRPAHS







### STONE ACCESSORIES



**RIVER PEBBLES** 



**BASALT PAVER SLABS** 



**GREY CORNERS** 



**RAINBOW SPHERES** 

MINERALS Global beauty, carved in stone

#### CONTACT INFO



#### SHRESHTHA AGRAWAL

**HEAD OF INTERNATIONAL MARKETING** 

#### BANDWAGONS MULTITRADE PVT. LTD.

4-JAWAHAR NAGAR, MAIN ROAD, KOTA, RAJASTHAN, INDIA- 324005

#### SUPPORT@BANDWAGONSMINERALS.IN

+91 702 358 8889 (AVAILABLE ON WHATSAPP ALSO)

#### **PARTNERS**

#### JYOTI ENTERPRISES

G1-55, RIICO INDUSTRIAL AREA ,BIJOLIYA, BHILWARA, RAJASTHAN, INDIA

SANDSTONE | LIMESTONE | COBBLESTONE | MARBLE & GRANITE | NATURAL STONE ACCESSORIES



MINERALS Global beauty, carved in stone





www.b