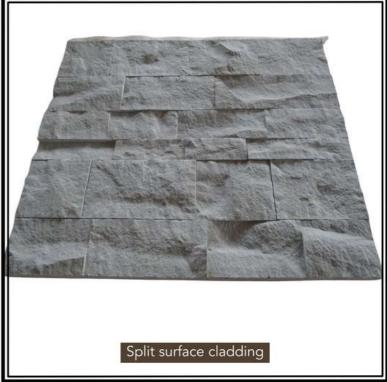

#### SANDSTONE

Sandstone formation takes years, resulting in neutral shades ranging from buff, light cream, pink, brown, grey, and khaki. By choosing sandstone tiles, you can enjoy a unique blend of tones and colors that elevate your outdoor spaces.