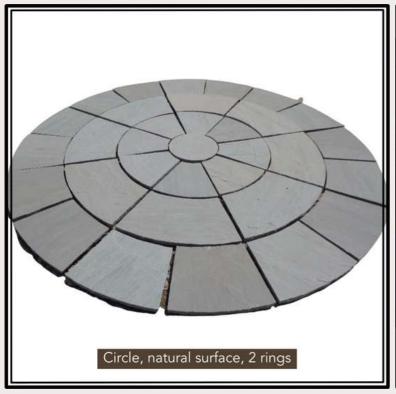

## **PROJECTS**

Lotus pattern flagstone paving

Sandstone Circle work in progress

| Application Area: | Building stone,<br>exterior, floor,<br>paving stone                                         |
|-------------------|---------------------------------------------------------------------------------------------|
| Tiles:            | 29 x 29, 29 x 60,<br>60 x 60 and 60 x<br>90 cm with<br>thickness 2 cm, 3<br>cm, 4 cm, 5 cm. |
| Slabs:            | 120 x 240 cm<br>with thickness 3<br>cm, 4 cm, 5 cm.                                         |
| Finishes:         | Natural Surface,<br>Brushed,<br>Tumbled,<br>Sandblasted,<br>Tumbled, Bush<br>Hammered       |
| Edges:            | Machine Cut,<br>Hand Cut                                                                    |