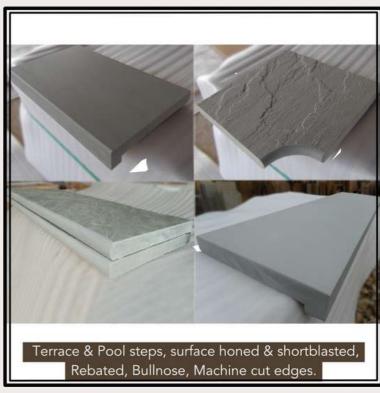

|
|------------------|-------------------------------------------------------------------------------------------------------------------------------|
| Sizes            | 10 x 10 14 x 14 14 x 20 20 x 20 Thickness available from 4 cm to 10 cm More sizes and thicknesses are available upon request. |
| Finish           | Natural Surface,<br>Tumbled                                                                                                   |
| Edges            | Natural Handcut,<br>Machine Cut                                                                                               |

#### BANDWAGONS MINERALS Global beauty, carved in stone



















#### BANDWAGONS MINERALS Global beauty, carved in stone



















#### BANDWAGONS MINERALS Global beauty, carred in stone







































#### BANDWAGONS MINERALS Global beauty, carved in stone













# ACTUAL PHOTOGRAPHS









### ACTUAL PHOTOGRPAHS









## ACTUAL PHOTOGRPAHS





### ACTUAL PHOTOGRPAHS







### STONE ACCESSORIES



**RIVER PEBBLES** 



**BASALT PAVER SLABS** 



**GREY CORNERS** 



**RAINBOW SPHERES** 

MINERALS Global beauty, carved in stone

#### CONTACT INFO



#### SHRESHTHA AGRAWAL

**HEAD OF INTERNATIONAL MARKETING** 

#### BANDWAGONS MULTITRADE PVT. LTD.

4-JAWAHAR NAGAR, MAIN ROAD, KOTA, RAJASTHAN, INDIA- 324005

#### SUPPORT@BANDWAGONSMINERALS.IN

+91 702 358 8889 (AVAILABLE ON WHATSAPP ALSO)

#### **PARTNERS**

#### JYOTI ENTERPRISES

G1-55, RIICO INDUSTRIAL AREA ,BIJOLI