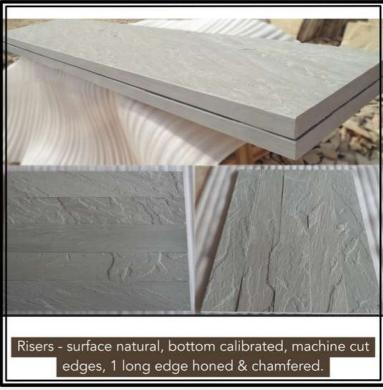

---|-------------------------------------------------------------------------------------------------------------------------------|
| Sizes            | 10 x 10 14 x 14 14 x 20 20 x 20 Thickness available from 4 cm to 10 cm More sizes and thicknesses are available upon request. |
| Finish           | Natural Surface,<br>Tumbled                                                                                                   |
| Edges            | Natural Handcut,<br>Machine Cut                                                                                               |

#### BANDWAGONS MINERALS Global beauty, carved in stone



















#### BANDWAGONS MINERALS Global beauty, carved in stone



















#### BANDWAGONS MINERALS Global beauty, carred in stone







































#### BANDWAGONS MINERALS Global beauty, carved in stone













# ACTUAL PHOTOGRAPHS









### ACTUAL PHOTOGRPAHS









## ACTUAL PHOTOGRPAHS





### ACTUAL PHOTOGRPAHS







### STONE ACCESSORIES



**RIVER PEBBLES** 



**BASALT PAVER SLABS** 



**GREY CORNERS** 



**RAINBOW SPHERES** 

MINERALS Global beauty, carved in stone

#### CONTACT INFO



#### SHRESHTHA AGRAWAL

**HEAD OF INTERNATIONAL MARKETING** 

#### BANDWAGONS MULTITRADE PVT. LTD.

4-JAWAHAR NAGAR, MAIN ROAD, KOTA, RAJASTHAN, INDIA- 324005

#### SUPPORT@BANDWAGONSMINERALS.IN

+91 702 358 8889 (AVAILABLE ON WHATSAPP ALSO)

#### **PARTNERS**

#### JYOTI ENTERPRISES

G1-55, RIICO INDUSTRIAL AREA ,BIJOLIYA, BHILWARA, RAJASTHAN, INDIA

SANDSTONE | LIMESTONE | COBBLESTONE | MARBLE & GRANIT