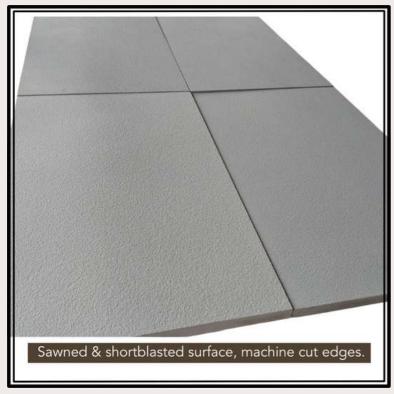

#### SANDSTONE

Sandstone formation takes years, resulting in neutral shades ranging from buff, light cream, pink, brown, grey, and khaki. By choosing sandstone tiles, you can enjoy a unique blend of tones and colors that elevate your outdoor spaces.