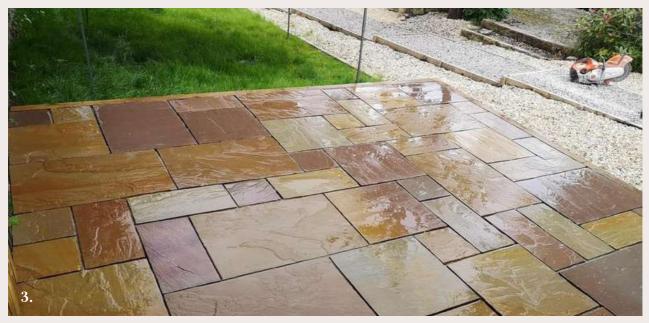

----------|
| Sizes            | 10 x 10 14 x 14 14 x 20 20 x 20 Thickness available from 4 cm to 10 cm More sizes and thicknesses are available upon request. |
| Finish           | Natural Surface,<br>Tumbled                                                                                                   |
| Edges            | Natural Handcut,<br>Machine Cut                                                                                               |

#### BANDWAGONS MINERALS Global beauty, carved in stone



















#### BANDWAGONS MINERALS Global beauty, carved in stone



















#### BANDWAGONS MINERALS Global beauty, carred in stone







































#### BANDWAGONS MINERALS Global beauty, carved in stone













# ACTUAL PHOTOGRAPHS









### ACTUAL PHOTOGRPAHS









## ACTUAL PHOTOGRPAHS





### ACTUAL PHOTOGRPAHS







### STONE ACCESSORIES



**RIVER PEBBLES** 



**BASALT PAVER SLABS** 



**GREY CORNERS** 



**RAINBOW SPHERES** 

MINERALS Global beauty, carved in stone

#### CONTACT INFO



#### SHRESHTHA AGRAWAL

**HEAD OF INTERNATIONAL MARKETING** 

#### BANDWAGONS MULTITRADE PVT. LTD.

4-JAWAHAR NAGAR, MAIN ROAD, KOTA, RAJASTHAN, INDIA- 324005

#### SUPPORT@BANDWAGONSMINERALS.IN

+91 702 358 8889 (AVAILABLE ON WHATSAPP ALSO)

#### **PARTNERS**

#### JYOTI ENTERPRISES

G1-55, RIICO INDUSTRIAL AREA ,BIJOLIYA, BHILWARA, RAJASTHAN, INDIA

SANDSTONE | LIMESTONE | COBBLESTONE | MARBLE & GRANITE | NATURAL STONE ACCESSORIES



MINERALS Global beauty, carved in stone





www.bandwagonsminerals.in