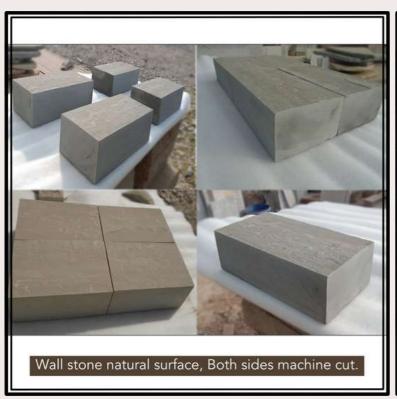

## **PROJECTS**

Lotus pattern flagstone paving

Sandstone Circle work in progress

| Application Area: | Building stone,<br>exterior, floor,<br>paving stone                                         |
|-------------------|---------------------------------------------------------------------------------------------|
| Tiles:            | 29 x 29, 29 x 60,<br>60 x 60 and 60 x<br>90 cm with<br>thickness 2 cm, 3<br>cm, 4 cm, 5 cm. |
| Slabs:            | 120 x 240 cm<br>with thickness 3<br>cm, 4 cm, 5 cm.                                         |
| Finishes:         | Natural Surface,<br>Brushed,<br>Tumbled,<br>Sandblasted,<br>Tumbled, Bush<br>Hammered       |
| Edges:            | Machine Cut,<br>Hand Cut                                                                    |

| Application Area: | Building stone,<br>exterior, paving<br>stone                                                |
|-------------------|---------------------------------------------------------------------------------------------|
| Tiles:            | 29 x 29, 29 x 60,<br>60 x 60 and 60 x<br>90 cm with<br>thickness 2 cm, 3<br>cm, 4 cm, 5 cm. |
| Slabs:            | 90 x 150 cm with<br>thickness 3 cm, 4<br>cm, 5 cm.                                          |
| Finishes:         | Natural Surface,<br>Brushed,<br>Tumbled,<br>Sandblasted,<br>Bush Hammered                   |
| Edges:            | Machine Cut,<br>Hand Cut                                                                    |

| Application Area: | Building stone,<br>interior, exterior,<br>wall, floor, pool<br>coping, sills, paving<br>stone |
|-------------------|-----------------------------------------------------------------------------------------------|
| Tiles:            | 29 x 29, 29 x 60, 60 x<br>60 and 60 x 90 cm<br>with thickness 2 cm, 3<br>cm, 4 cm, 5 cm.      |
| Slabs:            | 90 x 180 cm with<br>thickness 3 cm, 4 cm,<br>5 cm.                                            |
| Finishes:         | Natural Surface,<br>Brushed, Tumbled,<br>Sandblasted,<br>Tumbled, Bush<br>Hammered            |
| Edges:            | Machine Cut, Hand<br>Cut                                                                      |

| Application<br>Area: | Building stone,<br>exterior, wall, floor,<br>paving stone                                |
|----------------------|------------------------------------------------------------------------------------------|
| Tiles:               | 29 x 29, 29 x 60, 60 x<br>60 and 60 x 90 cm<br>with thickness 2 cm, 3<br>cm, 4 cm, 5 cm. |
| Slabs:               | 90 x 180 cm with<br>thickness 3 cm, 4 cm, 5<br>cm.                                       |
| Finishes:            | Natural Surface,<br>Brushed, Tumbled,<br>Sandblasted, Bush<br>Hammered                   |
| Edges:               | Machine Cut, Hand Cut                                                                    |

| Application<br>Area: | Building stone,<br>exterior, paving stone                                                |
|----------------------|------------------------------------------------------------------------------------------|
| Tiles:               | 29 x 29, 29 x 60, 60 x<br>60 and 60 x 90 cm<br>with thickness 2 cm, 3<br>cm, 4 cm, 5 cm. |
| Slabs:               | 90 x 180 cm with<br>thickness 3 cm, 4 cm, 5<br>cm.                                       |
| Finishes:            | Natural Surface,<br>Brushed, Tumbled,<br>Sandblasted, Bush<br>Hammered                   |
| Edges:               | Machine Cut, Hand Cut                                                                    |

| Application<br>Area: | Building stone,<br>exterior, wall, paving<br>stone                                       |
|----------------------|------------------------------------------------------------------------------------------|
| Tiles:               | 29 x 29, 29 x 60, 60 x<br>60 and 60 x 90 cm<br>with thickness 2 cm, 3<br>cm, 4 cm, 5 cm. |
| Slabs:               | 90 x 180 cm with<br>thickness 3 cm, 4 cm, 5<br>cm.                                       |
| Finishes:            | Natural Surface,<br>Brushed, Tumbled,<br>Sandblasted                                     |
| Edges:               | Machine Cut, Hand Cut                                                                    |