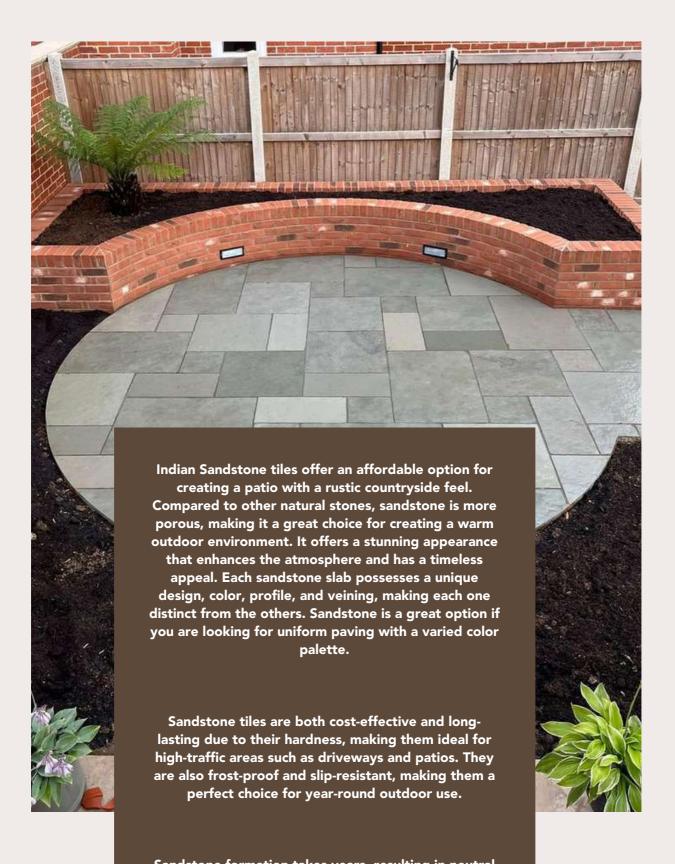

#### SANDSTONE

Sandstone formation takes years, resulting in neutral shades ranging from buff, light cream, pink, brown, grey, and khaki. By choosing sandstone tiles, you can enjoy a unique blend of tones and colors that elevate your outdoor spaces.