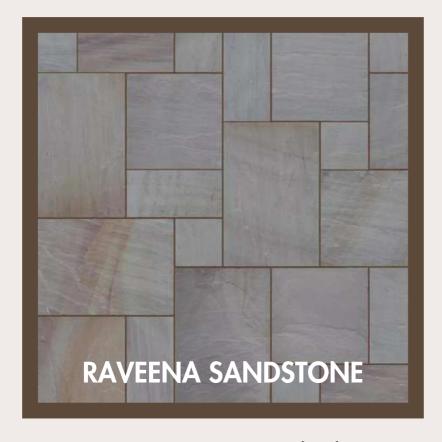

#### SANDSTONE

Sandstone formation takes years, resulting in neutral shades ranging from buff, light cream, pink, brown, grey, and khaki. By choosing sandstone tiles, you can enjoy a unique blend of tones and colors that elevate your outdoor spaces.