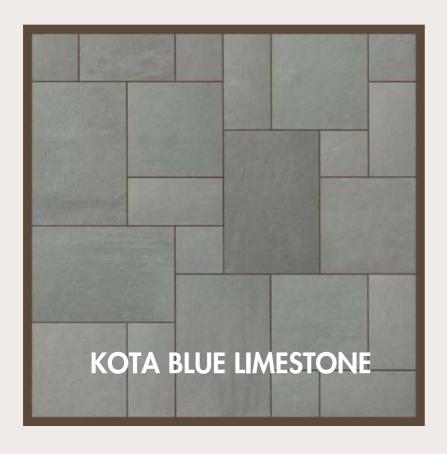

#### LIMESTONE

| Application Area: | Building stone, interior,<br>exterior, floor, paving<br>stone                            |
|-------------------|------------------------------------------------------------------------------------------|
| Tiles:            | 29 x 29, 29 x 60, 60 x 60<br>and 60 x 90 cm with<br>thickness 2 cm, 3 cm, 4<br>cm, 5 cm. |
| Slabs:            | 90 cm x 150 with thickness 3 cm, 4 cm, 5 cm.                                             |
| Finishes:         | Natural Surface,<br>Brushed, Tumbled,<br>Sandblasted                                     |
| Edges:            | Machine Cut, Hand Cut                                                                    |