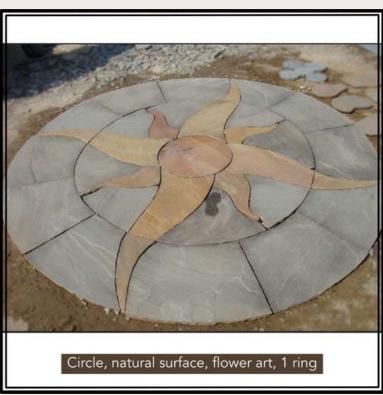

## **PROJECTS**

Lotus pattern flagstone paving

Sandstone Circle work in progress

| Application Area: | Building stone,<br>exterior, floor,<br>paving stone                                         |
|-------------------|---------------------------------------------------------------------------------------------|
| Tiles:            | 29 x 29, 29 x 60,<br>60 x 60 and 60 x<br>90 cm with<br>thickness 2 cm, 3<br>cm, 4 cm, 5 cm. |
| Slabs:            | 120 x 240 cm<br>with thickness 3<br>cm, 4 cm, 5 cm.                                         |
| Finishes:         | Natural Surface,<br>Brushed,<br>Tumbled,<br>Sandblasted,<br>Tumbled, Bush<br>Hammered       |
| Edges:            | Machine Cut,<br>Hand Cut                                                                    |