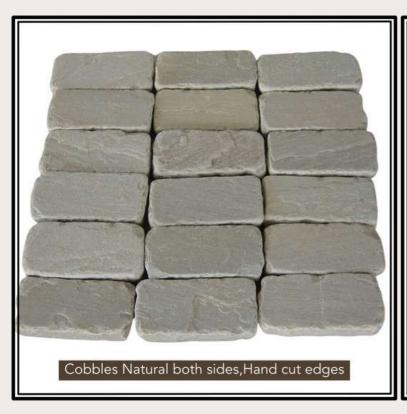

#### COBBLESTONE

| Application Area | Exterior, paving stone                                                                                                        |
|------------------|-------------------------------------------------------------------------------------------------------------------------------|
| Sizes            | 10 x 10 14 x 14 14 x 20 20 x 20 Thickness available from 4 cm to 10 cm More sizes and thicknesses are available upon request. |
| Finish           | Natural Surface,<br>Tumbled                                                                                                   |
| Edges            | Natural Handcut,<br>Machine Cut                                                                                               |