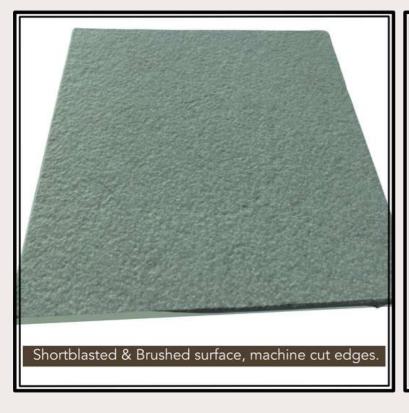

a | Exterior, paving stone                                                                                                        |
|------------------|-------------------------------------------------------------------------------------------------------------------------------|
| Sizes            | 10 x 10 14 x 14 14 x 20 20 x 20 Thickness available from 4 cm to 10 cm More sizes and thicknesses are available upon request. |
| Finish           | Natural Surface,<br>Tumbled                                                                                                   |
| Edges            | Natural Handcut,<br>Machine Cut                                                                                               |

#### BANDWAGONS MINERALS Global beauty, carved in stone



















#### BANDWAGONS MINERALS Global beauty, carved in stone



















#### BANDWAGONS MINERALS Global beauty, carred in stone







































#### BANDWAGONS MINERALS Global beauty, carved in stone













# ACTUAL PHOTOGRAPHS









### ACTUAL PHOTOGRPAHS









## ACTUAL PHOTOGRPAHS





### ACTUAL PHOTOGRPAHS







### STONE ACCESSORIES



**RIVER PEBBLES** 



**BASALT PAVER SLABS** 



**GREY CORNERS** 



**RAINBOW SPHERES** 

MINERALS Global beauty, carved in stone

#### CONTACT INFO



#### SHRESHTHA AGRAWAL

**HEAD OF INTERNATIONAL MARKETING** 

#### BANDWAGONS MULTITRADE PVT. LTD.

4-JAWAHAR NAGAR, MAIN ROAD, KOTA, RAJASTHAN, INDIA- 324005

#### SUPPORT@BANDWAGONSMINERALS.IN

+91 702 358 8889 (AVAILABLE ON WHATSAPP ALSO)

#### **PARTNERS*