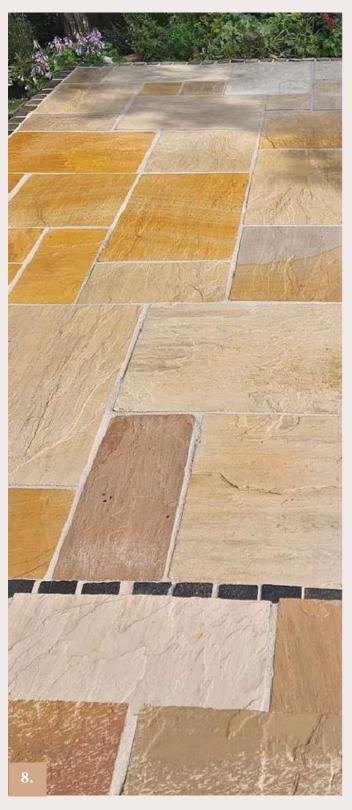

x 20 Thickness available from 4 cm to 10 cm More sizes and thicknesses are available upon request. |
| Finish           | Natural Surface,<br>Tumbled                                                                                                   |
| Edges            | Natural Handcut,<br>Machine Cut                                                                                               |

#### BANDWAGONS MINERALS Global beauty, carved in stone



















#### BANDWAGONS MINERALS Global beauty, carved in stone



















#### BANDWAGONS MINERALS Global beauty, carred in stone







































#### BANDWAGONS MINERALS Global beauty, carved in stone













# ACTUAL PHOTOGRAPHS









### ACTUAL PHOTOGRPAHS









## ACTUAL PHOTOGRPAHS





### ACTUAL PHOTOGRPAHS







### STONE ACCESSORIES



**RIVER PEBBLES** 



**BASALT PAVER SLABS** 



**GREY CORNERS** 



**RAINBOW SPHERES** 

MINERALS Global beauty, carved in stone

#### CONTACT INFO



#### SHRESHTHA AGRAWAL

**HEAD OF INTERNATIONAL MARKETING** 

#### BANDWAGONS MULTITRADE PVT. LTD.

4-JAWAHAR NAGAR, MAIN ROAD, KOTA, RAJASTHAN, INDIA- 324005

#### SUPPORT@BANDWAGONSMINERALS.IN

+91 702 358 8889 (AVAILABLE ON WHATSAPP ALSO)

#### **PARTNERS**

#### JYOTI ENTERPRISES

G1-55, RIICO INDUSTRIAL AREA ,BIJOLIYA, BHILWARA, RAJASTHAN, INDIA

SANDSTONE | LIMESTONE | COBBLESTONE | MARBLE & GRANITE | NATURAL STONE ACCESSORIES



MINERALS Global beauty, carved in stone





www.bandwagonsminerals.in