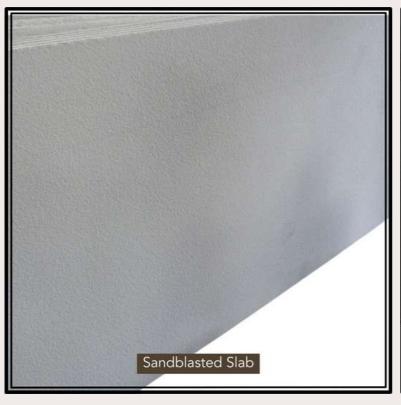

-----|-------------------------------------------------------------------------------------------------------------------------------|
| Sizes            | 10 x 10 14 x 14 14 x 20 20 x 20 Thickness available from 4 cm to 10 cm More sizes and thicknesses are available upon request. |
| Finish           | Natural Surface,<br>Tumbled                                                                                                   |
| Edges            | Natural Handcut,<br>Machine Cut                                                                                               |

#### BANDWAGONS MINERALS Global beauty, carved in stone



















#### BANDWAGONS MINERALS Global beauty, carved in stone



















#### BANDWAGONS MINERALS Global beauty, carred in stone







































#### BANDWAGONS MINERALS Global beauty, carved in stone













# ACTUAL PHOTOGRAPHS









### ACTUAL PHOTOGRPAHS









## ACTUAL PHOTOGRPAHS





### ACTUAL PHOTOGRPAHS







### STONE ACCESSORIES



**RIVER PEBBLES** 



**BASALT PAVER SLABS** 



**GREY CORNERS** 



**RAINBOW SPHERES** 

MINERALS Global beauty, carved in stone

#### CONTACT INFO



#### SHRESHTHA AGRAWAL

**HEAD OF INTERNATIONAL MARKETING** 

#### BANDWAGONS MULTITRADE PVT. LTD.

4-JAWAHAR NAGAR, MAIN ROAD, KOTA, RAJASTHAN, INDIA- 324005

#### SUPPORT@BANDWAGONSMINERALS.IN

+91 702 358 8889 (AVAILABLE ON WHATSAPP ALSO)

#### **PARTNERS**

#### JYOTI ENTERPRISES

G1-55, RIICO INDUSTRIAL AREA ,BIJOLIYA, BHILWARA, RAJASTHAN, INDIA

SANDSTONE | LIMESTONE | COBBLESTONE | MARBLE & GRAN