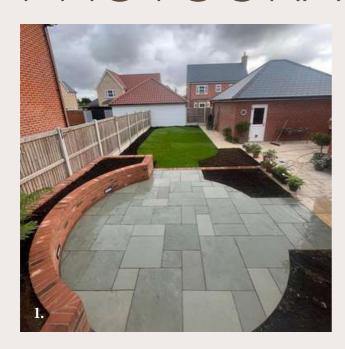

--------------|
| Sizes            | 10 x 10 14 x 14 14 x 20 20 x 20 Thickness available from 4 cm to 10 cm More sizes and thicknesses are available upon request. |
| Finish           | Natural Surface,<br>Tumbled                                                                                                   |
| Edges            | Natural Handcut,<br>Machine Cut                                                                                               |

#### BANDWAGONS MINERALS Global beauty, carved in stone



















#### BANDWAGONS MINERALS Global beauty, carved in stone



















#### BANDWAGONS MINERALS Global beauty, carred in stone







































#### BANDWAGONS MINERALS Global beauty, carved in stone













# ACTUAL PHOTOGRAPHS









### ACTUAL PHOTOGRPAHS









## ACTUAL PHOTOGRPAHS





### ACTUAL PHOTOGRPAHS







### STONE ACCESSORIES



**RIVER PEBBLES** 



**BASALT PAVER SLABS** 



**GREY CORNERS** 



**RAINBOW SPHERES** 

MINERALS Global beauty, carved in stone

#### CONTACT INFO



#### SHRESHTHA AGRAWAL

**HEAD OF INTERNATIONAL MARKETING** 

#### BANDWAGONS MULTITRADE PVT. LTD.

4-JAWAHAR NAGAR, MAIN ROAD, KOTA, RAJASTHAN, INDIA- 324005

#### SUPPORT@BANDWAGONSMINERALS.IN

+91 702 358 8889 (AVAILABLE ON WHATSAPP ALSO)

#### **PARTNERS**

#### JYOTI ENTERPRISES

G1-55, RIICO INDUSTRIAL AREA ,BIJOLIYA, BHILWARA, RAJASTHAN, INDIA

SANDSTONE | LIMESTONE | COBBLESTONE | MARBLE & GRANITE | NATURAL STONE ACCESSORIES



MINERALS Global beauty, carved in stone





www.bandwagonsminerals.in