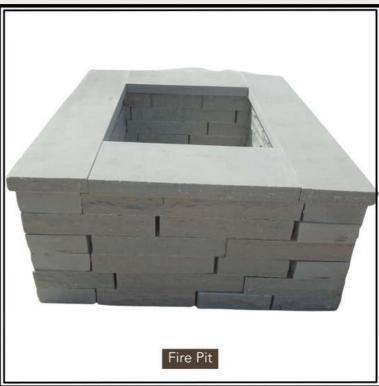

----------------------------------------------|
| Sizes            | 10 x 10 14 x 14 14 x 20 20 x 20 Thickness available from 4 cm to 10 cm More sizes and thicknesses are available upon request. |
| Finish           | Natural Surface,<br>Tumbled                                                                                                   |
| Edges            | Natural Handcut,<br>Machine Cut                                                                                               |

#### BANDWAGONS MINERALS Global beauty, carved in stone



















#### BANDWAGONS MINERALS Global beauty, carved in stone



















#### BANDWAGONS MINERALS Global beauty, carred in stone







































#### BANDWAGONS MINERALS Global beauty, carved in stone













# ACTUAL PHOTOGRAPHS









### ACTUAL PHOTOGRPAHS









## ACTUAL PHOTOGRPAHS





### ACTUAL PHOTOGRPAHS







### STONE ACCESSORIES



**RIVER PEBBLES** 



**BASALT PAVER SLABS** 



**GREY CORNERS** 



**RAINBOW SPHERES** 

MINERALS Global beauty, carved in stone

#### CONTACT INFO



#### SHRESHTHA AGRAWAL

**HEAD OF INTERNATIONAL MARKETING** 

#### BANDWAGONS MULTITRADE PVT. LTD.

4-JAWAHAR NAGAR, MAIN ROAD, KOTA, RAJASTHAN, INDIA- 324005

#### SUPPORT@BANDWAGONSMINERALS.IN

+91 702 358 8889 (AVAILABLE ON WHATSAPP ALSO)

#### **PARTNERS**

#### JYOTI ENTERPRISES

G1-55, RIICO INDUSTRIAL AREA ,BIJOLIYA, BHILWARA, RAJASTHAN, INDIA

SANDSTONE | LIMESTONE | COBBLESTONE | MARBLE & GRANITE | NATURAL STONE ACCESSORIES



MINERALS Global beauty, carved in stone





www.ban