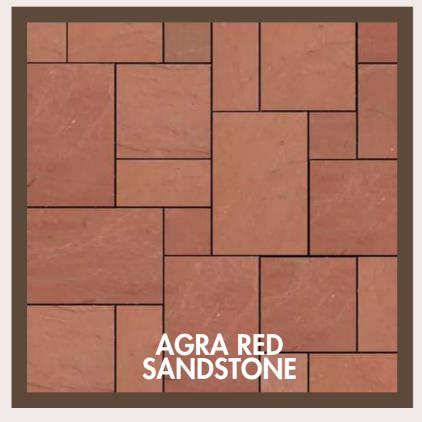

#### SANDSTONE

Sandstone formation takes years, resulting in neutral shades ranging from buff, light cream, pink, brown, grey, and khaki. By choosing sandstone tiles, you can enjoy a unique blend of tones and colors that elevate your outdoor spaces.