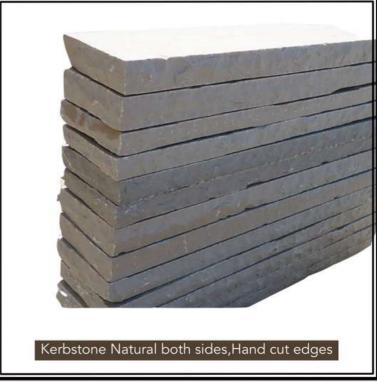

#### LIMESTONE

| Application Area: | Building stone, interior,<br>exterior, floor, paving<br>stone                            |
|-------------------|------------------------------------------------------------------------------------------|
| Tiles:            | 29 x 29, 29 x 60, 60 x 60<br>and 60 x 90 cm with<br>thickness 2 cm, 3 cm, 4<br>cm, 5 cm. |
| Slabs:            | 90 cm x 150 with thickness 3 cm, 4 cm, 5 cm.                                             |
| Finishes:         | Natural Surface,<br>Brushed, Tumbled,<br>Sandblasted                                     |
| Edges:            | Machine Cut, Hand Cut                                                                    |