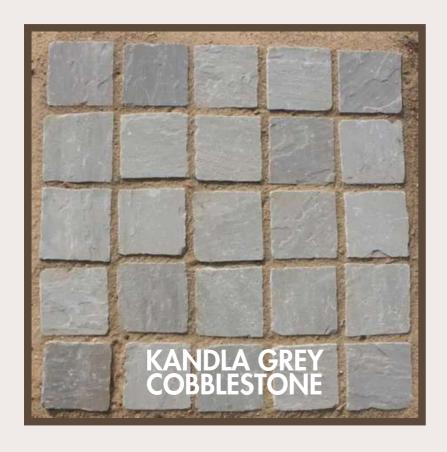

#### COBBLESTONE

| Application Area | Exterior, paving stone                                                                                                        |
|------------------|-------------------------------------------------------------------------------------------------------------------------------|
| Sizes            | 10 x 10 14 x 14 14 x 20 20 x 20 Thickness available from 4 cm to 10 cm More sizes and thicknesses are available upon request. |
| Finish           | Natural Surface,<br>Tumbled                                                                                                   |
| Edges            | Natural Handcut,<br>Machine Cut                                                                                               |