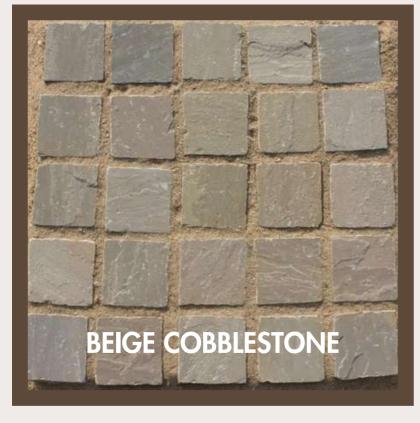

| Application Area | Exterior, paving stone                                                                                                        |
|------------------|-------------------------------------------------------------------------------------------------------------------------------|
| Sizes            | 10 x 10 14 x 14 14 x 20 20 x 20 Thickness available from 4 cm to 10 cm More sizes and thicknesses are available upon request. |
| Finish           | Natural Surface,<br>Tumbled                                                                                                   |
| Edges            | Natural Handcut,<br>Machine Cut                                                                                               |