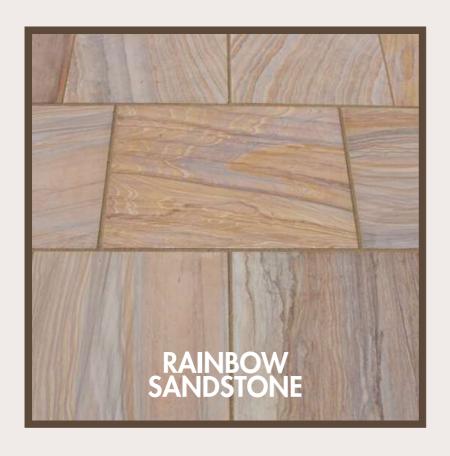

#### SANDSTONE

Sandstone formation takes years, resulting in neutral shades ranging from buff, light cream, pink, brown, grey, and khaki. By choosing sandstone tiles, you can enjoy a unique blend of tones and colors that elevate your outdoor spaces.