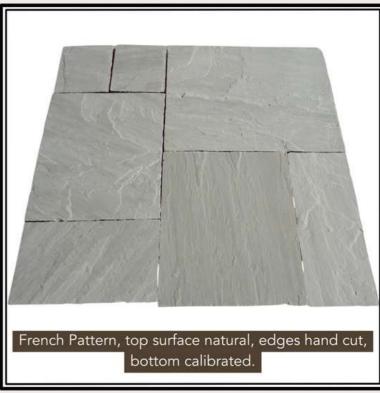

#### SANDSTONE

Sandstone formation takes years, resulting in neutral shades ranging from buff, light cream, pink, brown, grey, and khaki. By choosing sandstone tiles, you can enjoy a unique blend of tones and colors that elevate your outdoor spaces.