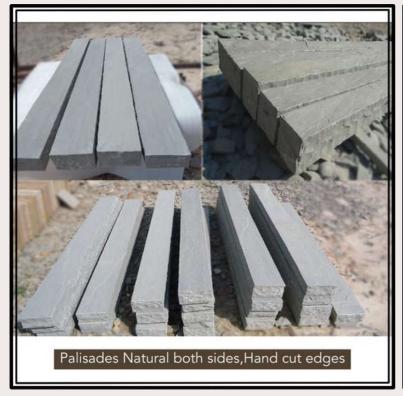

-----------|-------------------------------------------------------------------------------------------------------------------------------|
| Sizes            | 10 x 10 14 x 14 14 x 20 20 x 20 Thickness available from 4 cm to 10 cm More sizes and thicknesses are available upon request. |
| Finish           | Natural Surface,<br>Tumbled                                                                                                   |
| Edges            | Natural Handcut,<br>Machine Cut                                                                                               |

#### BANDWAGONS MINERALS Global beauty, carved in stone



















#### BANDWAGONS MINERALS Global beauty, carved in stone



















#### BANDWAGONS MINERALS Global beauty, carred in stone







































#### BANDWAGONS MINERALS Global beauty, carved in stone













# ACTUAL PHOTOGRAPHS









### ACTUAL PHOTOGRPAHS









## ACTUAL PHOTOGRPAHS





### ACTUAL PHOTOGRPAHS







### STONE ACCESSORIES



**RIVER PEBBLES** 



**BASALT PAVER SLABS** 



**GREY CORNERS** 



**RAINBOW SPHERES** 

MINERALS Global beauty, carved in stone

#### CONTACT INFO



#### SHRESHTHA AGRAWAL

**HEAD OF INTERNATIONAL MARKETING** 

#### BANDWAGONS MULTITRADE PVT. LTD.

4-JAWAHAR NAGAR, MAIN ROAD, KOTA, RAJASTHAN, INDIA- 324005

#### SUPPORT@BANDWAGONSMINERALS.IN

+91 702 358 8889 (AVAILABLE ON WHATSAPP ALSO)

#### **PARTNERS**

#### JYOTI ENTERPRISES

G1-55, RIICO INDUSTRIAL AREA ,BIJOLIYA, BHILWARA, RAJASTHAN, INDIA

SANDSTONE | LIMESTONE | COBBLESTONE | MARBLE