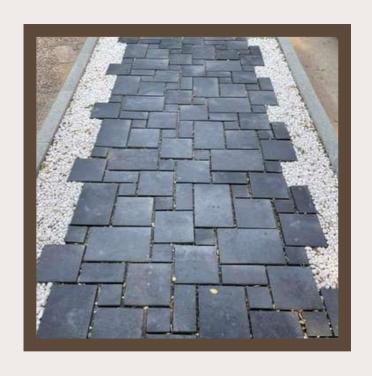

### STONE ACCESSORIES

**RIVER PEBBLES** 

**BASALT PAVER SLABS** 

**GREY CORNERS** 

**RAINBOW SPHERES** 

MINERALS Global beauty, carved in stone