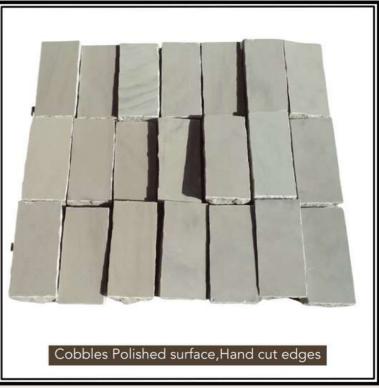

#### COBBLESTONE

| Application Area | Exterior, paving stone                                                                                                        |
|------------------|-------------------------------------------------------------------------------------------------------------------------------|
| Sizes            | 10 x 10 14 x 14 14 x 20 20 x 20 Thickness available from 4 cm to 10 cm More sizes and thicknesses are available upon request. |
| Finish           | Natural Surface,<br>Tumbled                                                                                                   |
| Edges            | Natural Handcut,<br>Machine Cut                                                                                               |