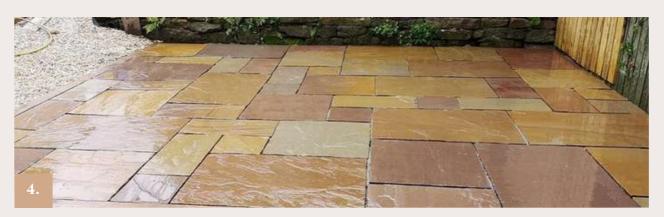

--------|
| Sizes            | 10 x 10 14 x 14 14 x 20 20 x 20 Thickness available from 4 cm to 10 cm More sizes and thicknesses are available upon request. |
| Finish           | Natural Surface,<br>Tumbled                                                                                                   |
| Edges            | Natural Handcut,<br>Machine Cut                                                                                               |

#### BANDWAGONS MINERALS Global beauty, carved in stone



















#### BANDWAGONS MINERALS Global beauty, carved in stone



















#### BANDWAGONS MINERALS Global beauty, carred in stone







































#### BANDWAGONS MINERALS Global beauty, carved in stone













# ACTUAL PHOTOGRAPHS









### ACTUAL PHOTOGRPAHS









## ACTUAL PHOTOGRPAHS





### ACTUAL PHOTOGRPAHS







### STONE ACCESSORIES



**RIVER PEBBLES** 



**BASALT PAVER SLABS** 



**GREY CORNERS** 



**RAINBOW SPHERES** 

MINERALS Global beauty, carved in stone

#### CONTACT INFO



#### SHRESHTHA AGRAWAL

**HEAD OF INTERNATIONAL MARKETING** 

#### BANDWAGONS MULTITRADE PVT. LTD.

4-JAWAHAR NAGAR, MAIN ROAD, KOTA, RAJASTHAN, INDIA- 324005

#### SUPPORT@BANDWAGONSMINERALS.IN

+91 702 358 8889 (AVAILABLE ON WHATSAPP ALSO)

#### **PARTNERS**

#### JYOTI ENTERPRISES

G1-55, RIICO INDUSTRIAL AREA ,BIJOLIYA, BHILWARA, RAJASTHAN, INDIA

SANDSTONE | LIMESTONE | COBBLESTONE | MARBLE & GRANITE | NATURAL STONE ACCESSORIES



MINERALS Global beauty, carved in stone





www.bandwagonsminerals.in