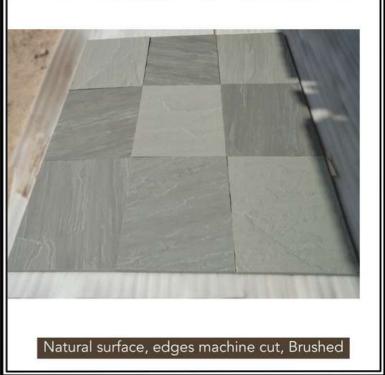

| Application Area: | Building stone,<br>interior, exterior, wall,<br>floor, pool coping,<br>sills, paving stone     |
|-------------------|------------------------------------------------------------------------------------------------|
| Tiles:            | 30 x 30, 60 x 30, 60 x<br>60 and 60 x 90 cm<br>with thickness 2 cm, 3<br>cm, 4 cm, 5 cm, 6 cm. |
| Slabs:            | 30 x 30, 60 x 30, 60 x<br>60 and 60 x 90 cm<br>with thickness 2 cm, 3<br>cm, 4 cm, 5 cm, 6 cm. |
| Finishes:         | Natural Surface,<br>Brushed, Tumbled,<br>Sandblasted, Bush<br>Hammered                         |
| Edges:            | Machine Cut, Hand<br>Cut                                                                       |