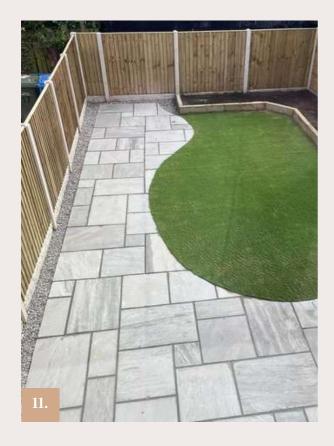

4 cm to 10 cm More sizes and thicknesses are available upon request. |
| Finish           | Natural Surface,<br>Tumbled                                                                                                   |
| Edges            | Natural Handcut,<br>Machine Cut                                                                                               |

#### BANDWAGONS MINERALS Global beauty, carved in stone



















#### BANDWAGONS MINERALS Global beauty, carved in stone



















#### BANDWAGONS MINERALS Global beauty, carred in stone







































#### BANDWAGONS MINERALS Global beauty, carved in stone













# ACTUAL PHOTOGRAPHS









### ACTUAL PHOTOGRPAHS









## ACTUAL PHOTOGRPAHS





### ACTUAL PHOTOGRPAHS







### STONE ACCESSORIES



**RIVER PEBBLES** 



**BASALT PAVER SLABS** 



**GREY CORNERS** 



**RAINBOW SPHERES** 

MINERALS Global beauty, carved in stone

#### CONTACT INFO



#### SHRESHTHA AGRAWAL

**HEAD OF INTERNATIONAL MARKETING** 

#### BANDWAGONS MULTITRADE PVT. LTD.

4-JAWAHAR NAGAR, MAIN ROAD, KOTA, RAJASTHAN, INDIA- 324005

#### SUPPORT@BANDWAGONSMINERALS.IN

+91 702 358 8889 (AVAILABLE ON WHATSAPP ALSO)

#### **PARTNERS**

#### JYOTI ENTERPRISES

G1-55, RIICO INDUSTRIAL AREA ,BIJOLIYA, BHILWARA, RAJASTHAN, INDIA

SANDSTONE | LIMESTONE | COBBLESTONE | MARBLE & GRANITE | NATURAL STONE ACCESSORIES



MINERALS Global beauty, carved in stone





www.bandwagonsminerals.in