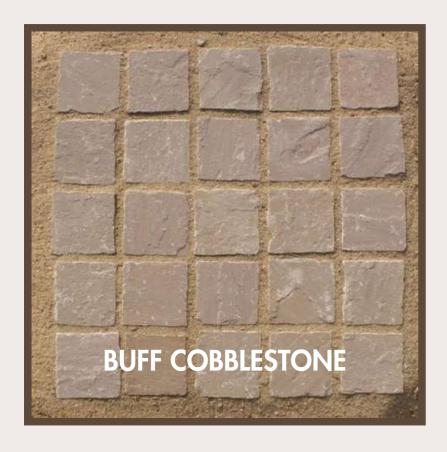

#### COBBLESTONE

| Application Area | Exterior, paving stone                                                                                                        |
|------------------|-------------------------------------------------------------------------------------------------------------------------------|
| Sizes            | 10 x 10 14 x 14 14 x 20 20 x 20 Thickness available from 4 cm to 10 cm More sizes and thicknesses are available upon request. |
| Finish           | Natural Surface,<br>Tumbled                                                                                                   |
| Edges            | Natural Handcut,<br>Machine Cut                                                                                               |