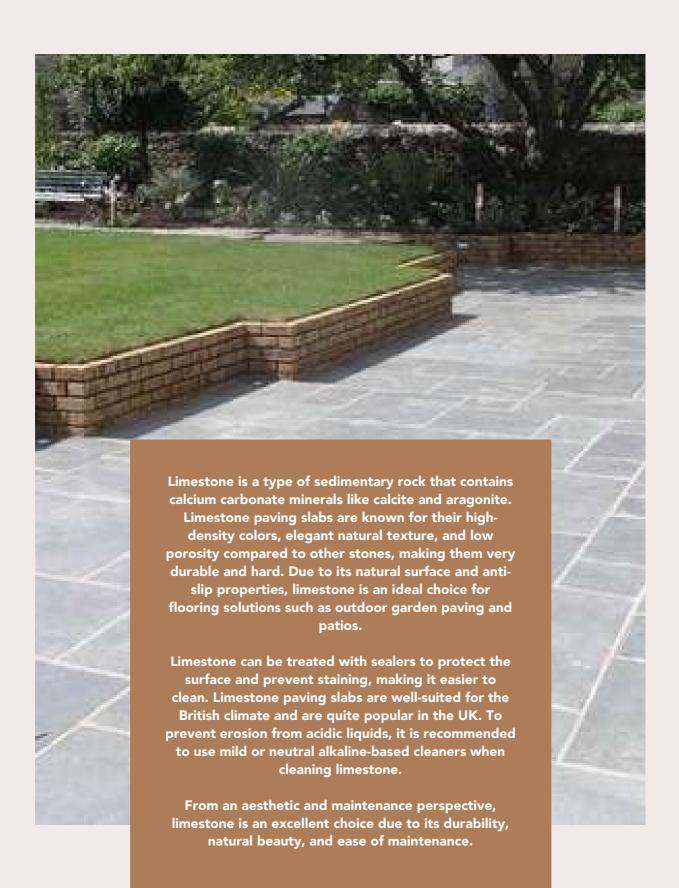

|



| Application Area: | Building stone,<br>interior, exterior, wall,<br>floor, pool coping,<br>sills, paving stone     |
|-------------------|------------------------------------------------------------------------------------------------|
| Tiles:            | 30 x 30, 60 x 30, 60 x<br>60 and 60 x 90 cm<br>with thickness 2 cm, 3<br>cm, 4 cm, 5 cm, 6 cm. |
| Slabs:            | 30 x 30, 60 x 30, 60 x<br>60 and 60 x 90 cm<br>with thickness 2 cm, 3<br>cm, 4 cm, 5 cm, 6 cm. |
| Finishes:         | Natural Surface,<br>Brushed, Tumbled,<br>Sandblasted, Bush<br>Hammered                         |
| Edges:            | Machine Cut, Hand<br>Cut                                                                       |

#### LIMESTONE









| Application Area: | Building stone, interior,<br>exterior, floor, paving<br>stone                            |
|-------------------|------------------------------------------------------------------------------------------|
| Tiles:            | 29 x 29, 29 x 60, 60 x 60<br>and 60 x 90 cm with<br>thickness 2 cm, 3 cm, 4<br>cm, 5 cm. |
| Slabs:            | 90 cm x 150 with thickness 3 cm, 4 cm, 5 cm.                                             |
| Finishes:         | Natural Surface,<br>Brushed, Tumbled,<br>Sandblasted                                     |
| Edges:            | Machine Cut, Hand Cut                                                                    |



| Application Area: | Building stone, interior,<br>exterior, wall, floor, pool<br>coping, sills, paving stone