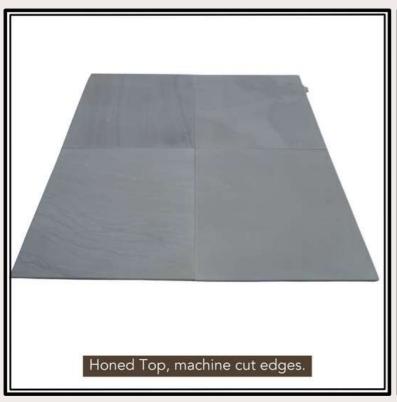

#### LIMESTONE

| Application Area: | Building stone, interior,<br>exterior, floor, paving<br>stone                            |
|-------------------|------------------------------------------------------------------------------------------|
| Tiles:            | 29 x 29, 29 x 60, 60 x 60<br>and 60 x 90 cm with<br>thickness 2 cm, 3 cm, 4<br>cm, 5 cm. |
| Slabs:            | 90 cm x 150 with thickness 3 cm, 4 cm, 5 cm.                                             |
| Finishes:         | Natural Surface,<br>Brushed, Tumbled,<br>Sandblasted                                     |
| Edges:            | Machine Cut, Hand Cut                                                                    |