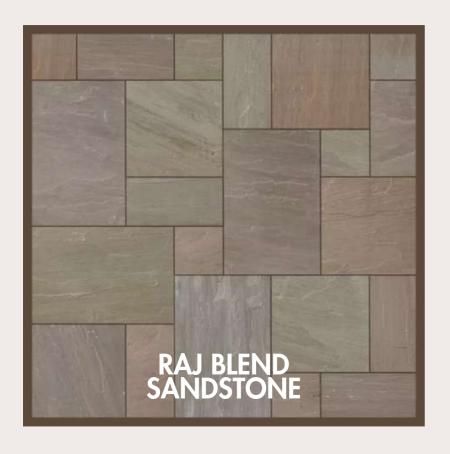

#### SANDSTONE

Sandstone formation takes years, resulting in neutral shades ranging from buff, light cream, pink, brown, grey, and khaki. By choosing sandstone tiles, you can enjoy a unique blend of tones and colors that elevate your outdoor spaces.